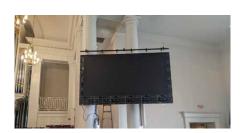

## WU PRO SERIES 1.9MM

LANSDALE, PA - Trinity Evangelical Lutheran Church in Lansdale, PA, has successfully installed two Taylorleds 2K WU 1.9mm direct view LED video walls and MX30 SF, designed exclusively for ATS-Pro by NovaStar Technology. These LED walls offers unparalleled clarity and brightness, providing a captivating visual display that enriches the overall atmosphere.