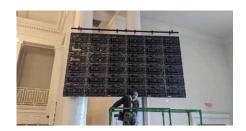

## WU PRO SERIES 1.9MM

LANSDALE, PA - Trinity Evangelical Lutheran Church in Lansdale, PA, has successfully installed two Taylorleds 2K WU 1.9mm direct view LED video walls and MX30 SF, designed exclusively for ATS-Pro by NovaStar Technology. These LED walls offers unparalleled clarity and brightness, providing a captivating visual display that enriches the overall atmosphere.