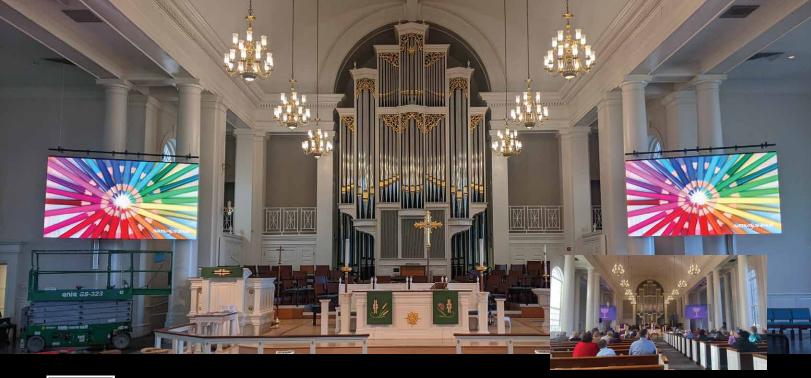

## WU PRO SERIES 1.9MM

LANSDALE, PA - Trinity Evangelical Lutheran Church in Lansdale, PA, has successfully installed two Taylorleds 2K WU 1.9mm direct view LED video walls and MX30 SF, designed exclusively for ATS-Pro by NovaStar Technology. These LED walls offers unparalleled clarity and brightness, providing a captivating visual display that enriches the overall atmosphere.