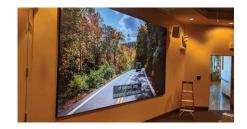

## ATS PRO Project Highlight

FREDERICK, MD - The focal point of this modern space at Tourism of Frederick City & County is our Taylorleds WU 1.9mm 6x6 direct view LED video wall with an exact resolution of 1920 x 1080. Our stunning LED system is powered by the A10S Pro graphic card, the MX30-SF (the NovaStar Technology's Exclusive model to ATS-PRO), and upgraded driving ICs to harness the full potential of the COEX VMP platform. This immersive LED video wall brings the natural beauty of Frederick county to life.