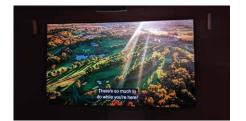

## ATS PRO Project Highlight

FREDERICK, MD - The focal point of this modern space at Tourism of Frederick City & County is our Taylorleds WU 1.9mm 6x6 direct view LED video wall with an exact resolution of 1920 x 1080. Our stunning LED system is powered by the A10S Pro graphic card, the MX30-SF (the NovaStar Technology's Exclusive model to ATS-PRO), and upgraded driving ICs to harness the full potential of the COEX VMP platform. This immersive LED video wall brings the natural beauty of Frederick county to life.