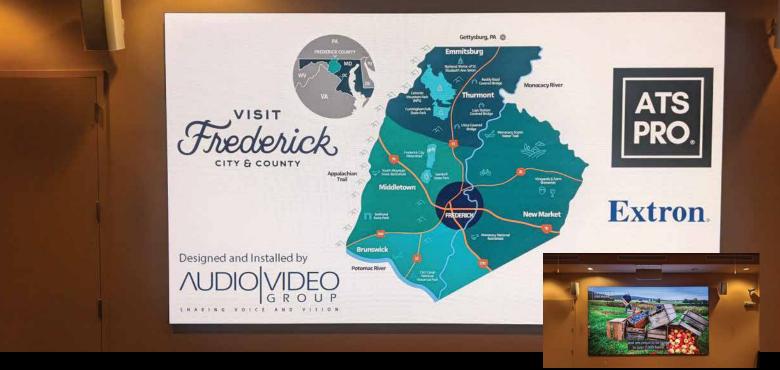

## ATS PRO Project Highlight

FREDERICK, MD - The focal point of this modern space at Tourism of Frederick City & County is our Taylorleds WU 1.9mm 6x6 direct view LED video wall with an exact resolution of 1920 x 1080. Our stunning LED system is powered by the A10S Pro graphic card, the MX30-SF (the NovaStar Technology's Exclusive model to ATS-PRO), and upgraded driving ICs to harness the full potential of the COEX VMP platform. This immersive LED video wall brings the natural beauty of Frederick county to life.

We extend our appreciation to Audio-Video Group LLC for their outstanding design & integration. We also acknowledge the exemplary sales & support provided by AUDIO ASSOCIATES of Columbia, MD.

**Learn More** 