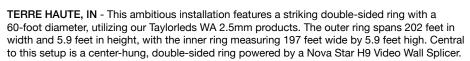

## ATS PRO Project Highlight

Additionally, the project includes two 14' x 7.9' WU 2.5mm video walls located in the Event Centers, each powered by a Nova Star H5 Video Wall Splicer. The Taylorleds WA series products are chosen for their flexible modules, which are essential in creating a smooth surface on curved walls, ensuring visual continuity and aesthetic excellence across the venue. This project would not be possible without the help of NV5's design consulting and American Sound for integration.