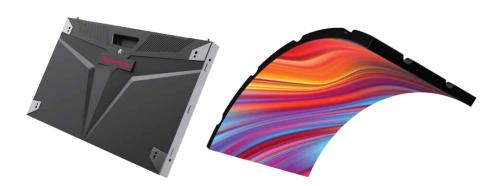

## ATS PRO Project Highlight

Additionally, the project includes two 14' x 7.9' WU 2.5mm video walls located in the Event Centers, each powered by a Nova Star H5 Video Wall Splicer. The Taylorleds WA series products are chosen for their flexible modules, which are essential in creating a smooth surface on curved walls, ensuring visual continuity and aesthetic excellence across the venue. This project would not be possible without the help of NV5's design consulting and American Sound for integration.