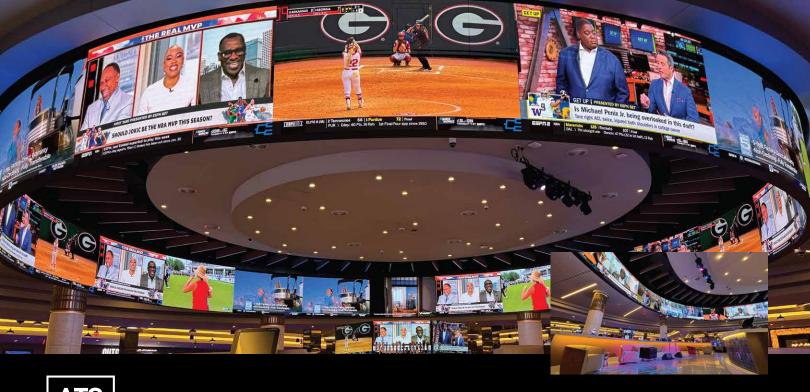

## ATS PRO Project Highlight

Additionally, the project includes two 14' x 7.9' WU 2.5mm video walls located in the Event Centers, each powered by a Nova Star H5 Video Wall Splicer. The Taylorleds WA series products are chosen for their flexible modules, which are essential in creating a smooth surface on curved walls, ensuring visual continuity and aesthetic excellence across the venue. This project would not be possible without the help of NV5's design consulting and American Sound for integration.