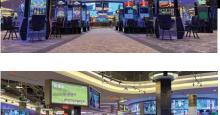

## ATS PRO Project Highlight

Additionally, the project includes two 14' x 7.9' WU 2.5mm video walls located in the Event Centers, each powered by a Nova Star H5 Video Wall Splicer. The Taylorleds WA series products are chosen for their flexible modules, which are essential in creating a smooth surface on curved walls, ensuring visual continuity and aesthetic excellence across the venue. This project would not be possible without the help of NV5's design consulting and American Sound for integration.