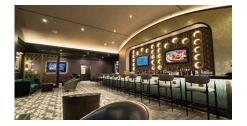

## ATS PRO Project Highlight

Additionally, the project includes two 14' x 7.9' WU 2.5mm video walls located in the Event Centers, each powered by a Nova Star H5 Video Wall Splicer. The Taylorleds WA series products are chosen for their flexible modules, which are essential in creating a smooth surface on curved walls, ensuring visual continuity and aesthetic excellence across the venue. This project would not be possible without the help of NV5's design consulting and American Sound for integration.