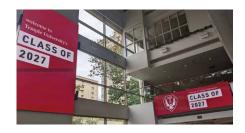

## WU PRO SERIES 1.9MM

PHILADELPHIA, PA - Temple University Bell Building Lobby now features two of our Taylorleds WU Series 1.9mm displays, driven by NovaStar Technology H-Series controllers. The direct view LED video walls are designed to engage guests with vibrant, high-definition content.