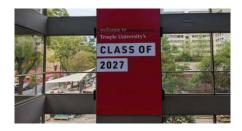

## WU PRO SERIES 1.9MM

PHILADELPHIA, PA - Temple University Bell Building Lobby now features two of our Taylorleds WU Series 1.9mm displays, driven by NovaStar Technology H-Series controllers. The direct view LED video walls are designed to engage guests with vibrant, high-definition content.