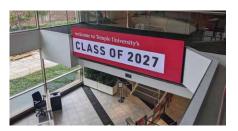

## WU PRO SERIES 1.9MM

PHILADELPHIA, PA - Temple University Bell Building Lobby now features two of our Taylorleds WU Series 1.9mm displays, driven by NovaStar Technology H-Series controllers. The direct view LED video walls are designed to engage guests with vibrant, high-definition content.