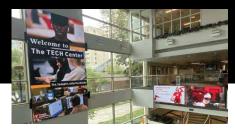

## WU PRO SERIES 1.9MM

PHILADELPHIA, PA - Temple University Bell Building Lobby now features two of our Taylorleds WU Series 1.9mm displays, driven by NovaStar Technology H-Series controllers. The direct view LED video walls are designed to engage guests with vibrant, high-definition content.