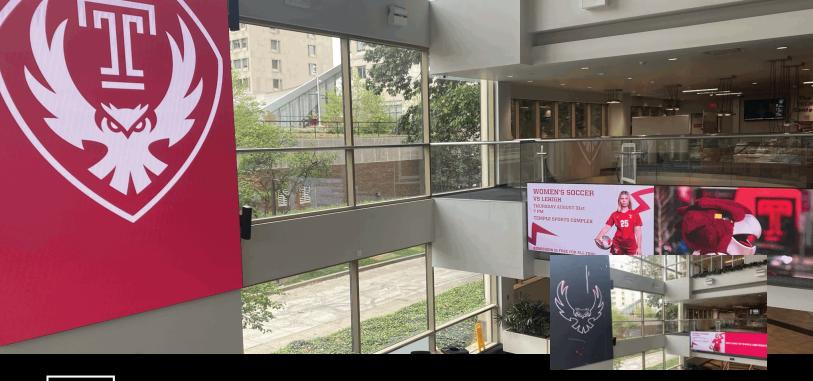

## WU PRO SERIES 1.9MM

PHILADELPHIA, PA - Temple University Bell Building Lobby now features two of our Taylorleds WU Series 1.9mm displays, driven by NovaStar Technology H-Series controllers. The direct view LED video walls are designed to engage guests with vibrant, high-definition content.