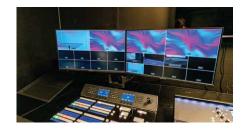

## **Taylorleds**

MT MORRIS, PA - We completed a comprehensive technology upgrade at Mount Morris Gospel Tabernacle, enhancing their worship experience with state-of-the-art equipment. Our team orchestrated the design, installation, and integration of an Electronic Theatre Controls stage lighting system, three high-resolution ATS-Pro video walls, a new video system featuring Blackmagic Design 4K Ursa cameras and a Resi Media, LLC streaming encoder. Acoustical treatment panels, complemented by the Allen & Heath AH-SQ-7 audio console, ensure pristine sound quality, while a retrofit of their existing house lighting further modernizes their facilities.