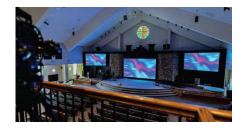

## **Taylorleds**

MT MORRIS, PA - We completed a comprehensive technology upgrade at Mount Morris Gospel Tabernacle, enhancing their worship experience with state-of-the-art equipment. Our team orchestrated the design, installation, and integration of an Electronic Theatre Controls stage lighting system, three high-resolution ATS-Pro video walls, a new video system featuring Blackmagic Design 4K Ursa cameras and a Resi Media, LLC streaming encoder. Acoustical treatment panels, complemented by the Allen & Heath AH-SQ-7 audio console, ensure pristine sound quality, while a retrofit of their existing house lighting further modernizes their facilities.

Central to the upgrade are three Taylorleds WU 2.5mm direct view video walls illuminating their worship stage: a main wall measuring 20 ft x 11.25 ft, flanked by two side walls at 14 ft x 7.9 ft, creating an immersive environment. This comprehensive approach aims to elevate worship services through cutting-edge technology, enhancing user experience significantly. We extend our special thanks to our integration partner, Illuminated Integration LLC, for their invaluable contribution to this transformative project.