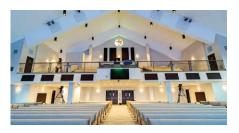

## **Taylorleds**

MT MORRIS, PA - We completed a comprehensive technology upgrade at Mount Morris Gospel Tabernacle, enhancing their worship experience with state-of-the-art equipment. Our team orchestrated the design, installation, and integration of an Electronic Theatre Controls stage lighting system, three high-resolution ATS-Pro video walls, a new video system featuring Blackmagic Design 4K Ursa cameras and a Resi Media, LLC streaming encoder. Acoustical treatment panels, complemented by the Allen & Heath AH-SQ-7 audio console, ensure pristine sound quality, while a retrofit of their existing house lighting further modernizes their facilities.

Central to the upgrade are three Taylorleds WU 2.5mm direct view video walls illuminating their worship stage: a main wall measuring 20 ft x 11.25 ft, flanked by two side walls at 14 ft x 7.9 ft, creating an immersive environment. This comprehensive approach aims to elevate worship services through cutting-edge technology, enhancing user experience significantly. We extend our special thanks to our integration partner, Illuminated Integration LLC, for their invaluable contribution to this transformative project.