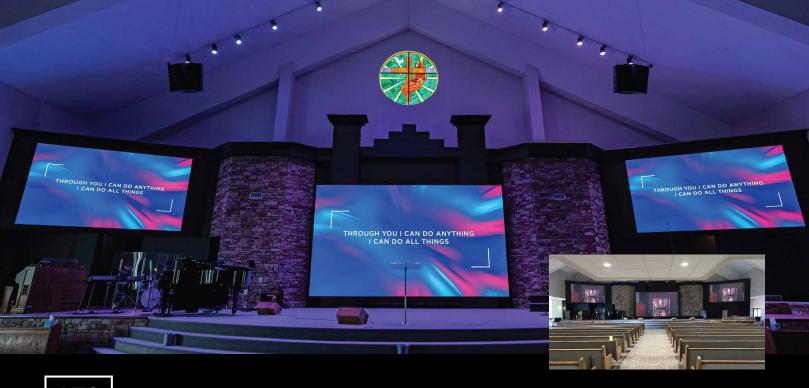

## **Taylorleds**

MT MORRIS, PA - We completed a comprehensive technology upgrade at Mount Morris Gospel Tabernacle, enhancing their worship experience with state-of-the-art equipment. Our team orchestrated the design, installation, and integration of an Electronic Theatre Controls stage lighting system, three high-resolution ATS-Pro video walls, a new video system featuring Blackmagic Design 4K Ursa cameras and a Resi Media, LLC streaming encoder. Acoustical treatment panels, complemented by the Allen & Heath AH-SQ-7 audio console, ensure pristine sound quality, while a retrofit of their existing house lighting further modernizes their facilities.

Central to the upgrade are three Taylorleds WU 2.5mm direct view video walls illuminating their worship stage: a main wall measuring 20 ft x 11.25 ft, flanked by two side walls at 14 ft x 7.9 ft, creating an immersive environment. This comprehensive approach aims to elevate worship services through cutting-edge technology, enhancing user experience significantly. We extend our special thanks to our integration partner, Illuminated Integration LLC, for their invaluable contribution to this transformative project.