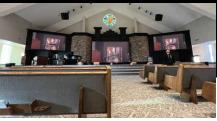

## **Taylorleds**

MT MORRIS, PA - We completed a comprehensive technology upgrade at Mount Morris Gospel Tabernacle, enhancing their worship experience with state-of-the-art equipment. Our team orchestrated the design, installation, and integration of an Electronic Theatre Controls stage lighting system, three high-resolution ATS-Pro video walls, a new video system featuring Blackmagic Design 4K Ursa cameras and a Resi Media, LLC streaming encoder. Acoustical treatment panels, complemented by the Allen & Heath AH-SQ-7 audio console, ensure pristine sound quality, while a retrofit of their existing house lighting further modernizes their facilities.

Central to the upgrade are three Taylorleds WU 2.5mm direct view video walls illuminating their worship stage: a main wall measuring 20 ft x 11.25 ft, flanked by two side walls at 14 ft x 7.9 ft, creating an immersive environment. This comprehensive approach aims to elevate worship services through cutting-edge technology, enhancing user experience significantly. We extend our special thanks to our integration partner, Illuminated Integration LLC, for their invaluable contribution to this transformative project.