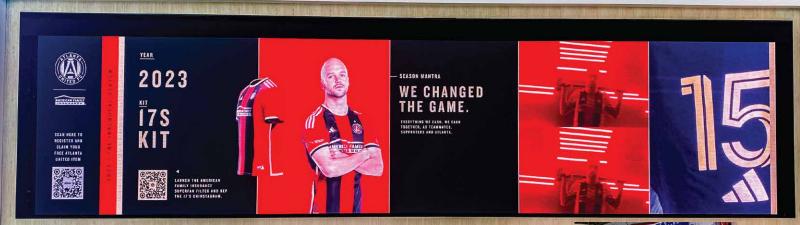

## Project Highlight

ATLANTA, GA - Mercedes-Benz Stadium, revered as the home of the Atlanta Falcons and Atlanta United FC, has integrated two Taylorleds WU 2.5mm direct view LED walls. These expansive installations, measuring 16' x 20.3' and 20' x 4.5', significantly enhance the visual experience for sports enthusiasts. We extend sincere gratitude to our partners at Total Concept Integration Inc for their pivotal role in executing this transformative project at this iconic venue.