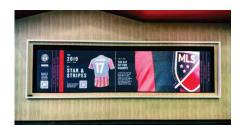

## Project Highlight

ATLANTA, GA - Mercedes-Benz Stadium, revered as the home of the Atlanta Falcons and Atlanta United FC, has integrated two Taylorleds WU 2.5mm direct view LED walls. These expansive installations, measuring 16' x 20.3' and 20' x 4.5', significantly enhance the visual experience for sports enthusiasts. We extend sincere gratitude to our partners at Total Concept Integration Inc for their pivotal role in executing this transformative project at this iconic venue.