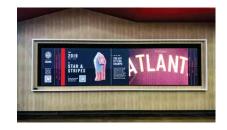

## Project Highlight

ATLANTA, GA - Mercedes-Benz Stadium, revered as the home of the Atlanta Falcons and Atlanta United FC, has integrated two Taylorleds WU 2.5mm direct view LED walls. These expansive installations, measuring 16' x 20.3' and 20' x 4.5', significantly enhance the visual experience for sports enthusiasts. We extend sincere gratitude to our partners at Total Concept Integration Inc for their pivotal role in executing this transformative project at this iconic venue.