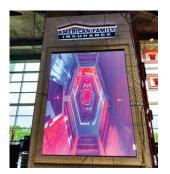

## Project Highlight

ATLANTA, GA - Mercedes-Benz Stadium, revered as the home of the Atlanta Falcons and Atlanta United FC, has integrated two Taylorleds WU 2.5mm direct view LED walls. These expansive installations, measuring 16' x 20.3' and 20' x 4.5', significantly enhance the visual experience for sports enthusiasts. We extend sincere gratitude to our partners at Total Concept Integration Inc for their pivotal role in executing this transformative project at this iconic venue.