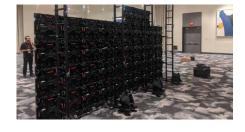

## VS PRO SERIES 1.9MM

PHILADELPHIA, PA - Live! Casino & Hotel Philadelphia has elevated its dynamic ambiance with the integration of the state-of-the-art Taylorleds VS Pro 1.9mm direct view LED video wall. Spanning 16.4' by 9.8', this state-of-the-art display is powered by NovaStar Technology's A10S Pro graphic card with advanced driving ICs, maximizing the capabilities of the MX COEX VMP platform. The seamless integration was facilitated by IMS Technology Services, complemented by essential sales and support from AUDIO ASSOCIATES, based in Columbia, MD.