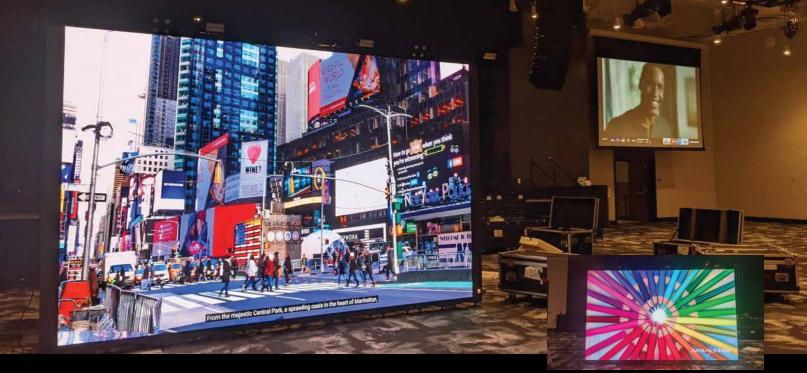

## VS PRO SERIES 1.9MM

PHILADELPHIA, PA - Live! Casino & Hotel Philadelphia has elevated its dynamic ambiance with the integration of the state-of-the-art Taylorleds VS Pro 1.9mm direct view LED video wall. Spanning 16.4' by 9.8', this state-of-the-art display is powered by NovaStar Technology's A10S Pro graphic card with advanced driving ICs, maximizing the capabilities of the MX COEX VMP platform. The seamless integration was facilitated by IMS Technology Services, complemented by essential sales and support from AUDIO ASSOCIATES, based in Columbia, MD.