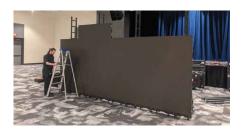

## VS PRO SERIES 1.9MM

PHILADELPHIA, PA - Live! Casino & Hotel Philadelphia has elevated its dynamic ambiance with the integration of the state-of-the-art Taylorleds VS Pro 1.9mm direct view LED video wall. Spanning 16.4' by 9.8', this state-of-the-art display is powered by NovaStar Technology's A10S Pro graphic card with advanced driving ICs, maximizing the capabilities of the MX COEX VMP platform. The seamless integration was facilitated by IMS Technology Services, complemented by essential sales and support from AUDIO ASSOCIATES, based in Columbia, MD.