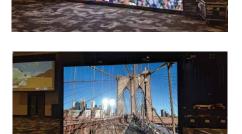

## VS PRO SERIES 1.9MM

PHILADELPHIA, PA - Live! Casino & Hotel Philadelphia has elevated its dynamic ambiance with the integration of the state-of-the-art Taylorleds VS Pro 1.9mm direct view LED video wall. Spanning 16.4' by 9.8', this state-of-the-art display is powered by NovaStar Technology's A10S Pro graphic card with advanced driving ICs, maximizing the capabilities of the MX COEX VMP platform. The seamless integration was facilitated by IMS Technology Services, complemented by essential sales and support from AUDIO ASSOCIATES, based in Columbia, MD.