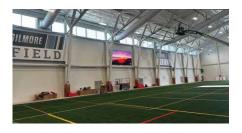

## WS PRO SERIES 2.6MM

SCHOFIELD, WI - The Greenheck Turner Community Center features two Taylorleds WS 2.6mm direct view video walls with a resolution of 2304 x 1152 pixels, these state-of-the-art displays are nestled within the \$35 million, 135,000 sq ft community center. Designed for all-from youth to seniors—these LED displays illuminate a facility that serves as a multifunctional tool for scoring, messaging, and advertising, enhancing the spectator experience at this remarkable venue.