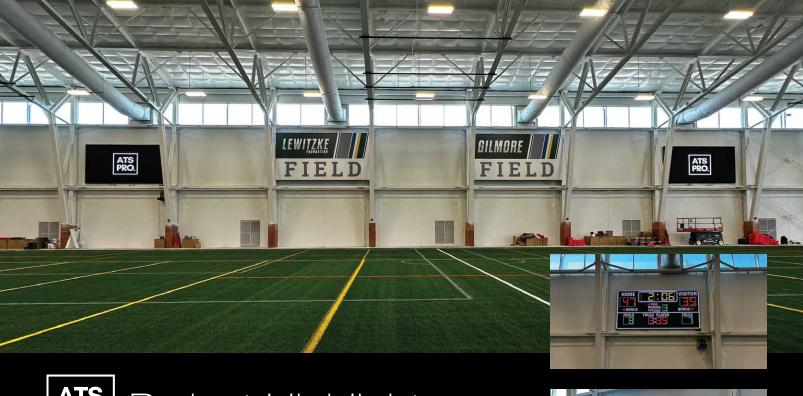

## WS PRO SERIES 2.6MM

SCHOFIELD, WI - The Greenheck Turner Community Center features two Taylorleds WS 2.6mm direct view video walls with a resolution of 2304 x 1152 pixels, these state-of-the-art displays are nestled within the \$35 million, 135,000 sq ft community center. Designed for all-from youth to seniors—these LED displays illuminate a facility that serves as a multifunctional tool for scoring, messaging, and advertising, enhancing the spectator experience at this remarkable venue.