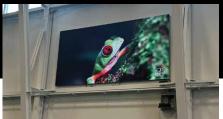

## WS PRO SERIES 2.6MM

SCHOFIELD, WI - The Greenheck Turner Community Center features two Taylorleds WS 2.6mm direct view video walls with a resolution of 2304 x 1152 pixels, these state-of-the-art displays are nestled within the \$35 million, 135,000 sq ft community center. Designed for all-from youth to seniors—these LED displays illuminate a facility that serves as a multifunctional tool for scoring, messaging, and advertising, enhancing the spectator experience at this remarkable venue.