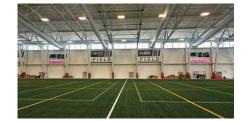

## WS PRO SERIES 2.6MM

SCHOFIELD, WI - The Greenheck Turner Community Center features two Taylorleds WS 2.6mm direct view video walls with a resolution of 2304 x 1152 pixels, these state-of-the-art displays are nestled within the \$35 million, 135,000 sq ft community center. Designed for all-from youth to seniors—these LED displays illuminate a facility that serves as a multifunctional tool for scoring, messaging, and advertising, enhancing the spectator experience at this remarkable venue.