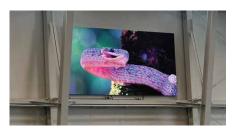

## WS PRO SERIES 2.6MM

SCHOFIELD, WI - The Greenheck Turner Community Center features two Taylorleds WS 2.6mm direct view video walls with a resolution of 2304 x 1152 pixels, these state-of-the-art displays are nestled within the \$35 million, 135,000 sq ft community center. Designed for all-from youth to seniors—these LED displays illuminate a facility that serves as a multifunctional tool for scoring, messaging, and advertising, enhancing the spectator experience at this remarkable venue.