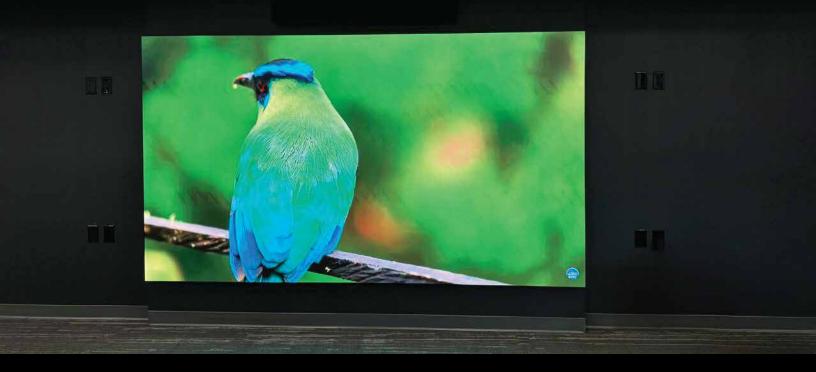

## WU PRO SERIES 1.5MM

WISCONSIN - The Gentex Corporation office in Wisconsin now proudly showcases a Taylorleds WU 1.5mm direct view video wall with full HD resolution. This sleek installation transforms corporate communication and aesthetics, providing an immersive visual experience.