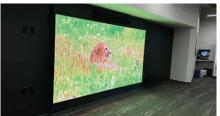

## WU PRO SERIES 1.5MM

WISCONSIN - The Gentex Corporation office in Wisconsin now proudly showcases a Taylorleds WU 1.5mm direct view video wall with full HD resolution. This sleek installation transforms corporate communication and aesthetics, providing an immersive visual experience.