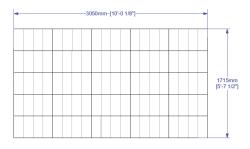

## WU PRO SERIES 1.5MM

WISCONSIN - The Gentex Corporation office in Wisconsin now proudly showcases a Taylorleds WU 1.5mm direct view video wall with full HD resolution. This sleek installation transforms corporate communication and aesthetics, providing an immersive visual experience.