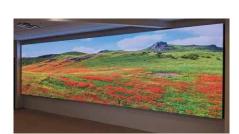

## ATS PRO Project Highlight

FREDERICK, MD - Frederick Innovative, a business incubator and accelerator designed to foster entrepreneurship, now features a Taylorleds WU 1.9mm direct view video wall. This state-of-the-art wall, boasting a resolution of 3840 x 1080 pixels, stands as a testament to cutting-edge corporate technology. Powered by upgraded driving ICs, NovaStar A10S Pro graphic cards, and an H2 Video Wall Splicer, this installation exemplifies our commitment to innovation and excellence.

Our collaboration with Frederick Innovative Technology Center, Inc. and Audio-Video Group LLC has resulted in an outstanding installation.

Learn More

ats-pro.com

**Contact Us** 

1-800-755-3235

Follow Us

fin linkedin.com/company/atsproled oinstagram.com/atsproled facebook.com/atsproled @atsproled