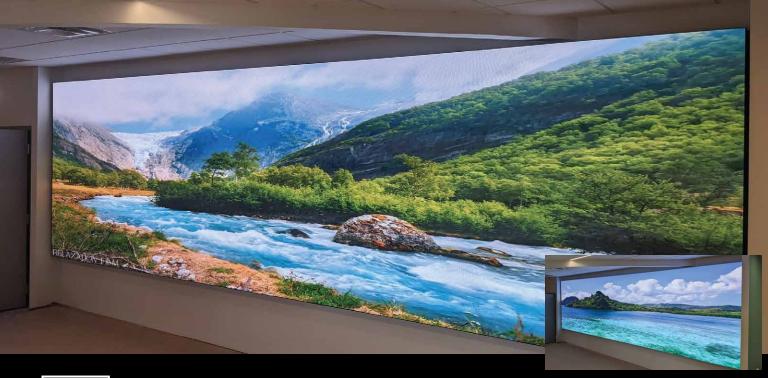

## ATS PRO Project Highlight

FREDERICK, MD - Frederick Innovative, a business incubator and accelerator designed to foster entrepreneurship, now features a Taylorleds WU 1.9mm direct view video wall. This state-of-the-art wall, boasting a resolution of 3840 x 1080 pixels, stands as a testament to cutting-edge corporate technology. Powered by upgraded driving ICs, NovaStar A10S Pro graphic cards, and an H2 Video Wall Splicer, this installation exemplifies our commitment to innovation and excellence.

Our collaboration with Frederick Innovative Technology Center, Inc. and Audio-Video Group LLC has resulted in an outstanding installation.

Learn More

ats-pro.com

**Contact Us** 

1-800-755-3235

Follow Us

fin linkedin.com/company/atsproled oinstagram.com/atsproled facebook.com/atsproled @atsproled