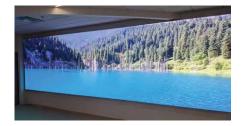

## ATS PRO Project Highlight

FREDERICK, MD - Frederick Innovative, a business incubator and accelerator designed to foster entrepreneurship, now features a Taylorleds WU 1.9mm direct view video wall. This state-of-the-art wall, boasting a resolution of 3840 x 1080 pixels, stands as a testament to cutting-edge corporate technology. Powered by upgraded driving ICs, NovaStar A10S Pro graphic cards, and an H2 Video Wall Splicer, this installation exemplifies our commitment to innovation and excellence.

Our collaboration with Frederick Innovative Technology Center, Inc. and Audio-Video Group LLC has resulted in an outstanding installation.

Learn More

ats-pro.com

**Contact Us** 

1-800-755-3235

Follow Us

fin linkedin.com/company/atsproled oinstagram.com/atsproled facebook.com/atsproled @atsproled