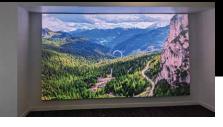

## **Taylorleds**

○ ENSEMBLE

PHILADELPHIA, PA - The installation at Ensemble Navy Yard is a state-of-the-art Taylorleds WU 1.9mm video wall with a resolution of 2240 x 1260 pixels. This display, equipped with advanced NovaStar Technology graphics cards and controllers, delivers crystal-clear images, deep contrast, and seamless grayscale performance at a high refresh rate. It exemplifies the essence of visual storytelling, providing an immersive viewing experience from every angle and in every shot.