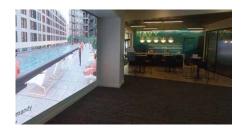

## **Taylorleds**

○ ENSEMBLE

PHILADELPHIA, PA - The installation at Ensemble Navy Yard is a state-of-the-art Taylorleds WU 1.9mm video wall with a resolution of 2240 x 1260 pixels. This display, equipped with advanced NovaStar Technology graphics cards and controllers, delivers crystal-clear images, deep contrast, and seamless grayscale performance at a high refresh rate. It exemplifies the essence of visual storytelling, providing an immersive viewing experience from every angle and in every shot.