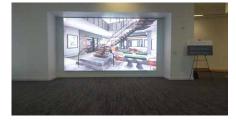

## **Taylorleds**

○ ENSEMBLE

PHILADELPHIA, PA - The installation at Ensemble Navy Yard is a state-of-the-art Taylorleds WU 1.9mm video wall with a resolution of 2240 x 1260 pixels. This display, equipped with advanced NovaStar Technology graphics cards and controllers, delivers crystal-clear images, deep contrast, and seamless grayscale performance at a high refresh rate. It exemplifies the essence of visual storytelling, providing an immersive viewing experience from every angle and in every shot.