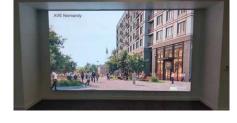

## **Taylorleds**

○ ENSEMBLE

PHILADELPHIA, PA - The installation at Ensemble Navy Yard is a state-of-the-art Taylorleds WU 1.9mm video wall with a resolution of 2240 x 1260 pixels. This display, equipped with advanced NovaStar Technology graphics cards and controllers, delivers crystal-clear images, deep contrast, and seamless grayscale performance at a high refresh rate. It exemplifies the essence of visual storytelling, providing an immersive viewing experience from every angle and in every shot.