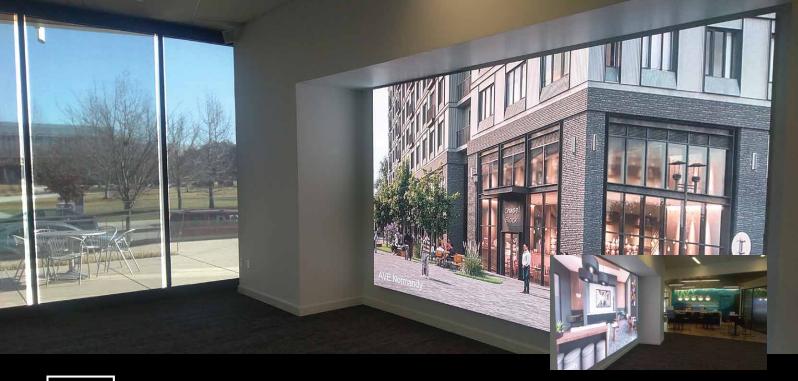

## **Taylorleds**

○ ENSEMBLE

PHILADELPHIA, PA - The installation at Ensemble Navy Yard is a state-of-the-art Taylorleds WU 1.9mm video wall with a resolution of 2240 x 1260 pixels. This display, equipped with advanced NovaStar Technology graphics cards and controllers, delivers crystal-clear images, deep contrast, and seamless grayscale performance at a high refresh rate. It exemplifies the essence of visual storytelling, providing an immersive viewing experience from every angle and in every shot.

We extend our sincere appreciation to our integration partners at Clair Global for their exceptional work in realizing this vision.

Learn Moreats-pro.comContact Us1-800-755-3235Follow Usfollowicom/company/atsproled instagram.com/atsproled facebook.com/atsproled @atsproled