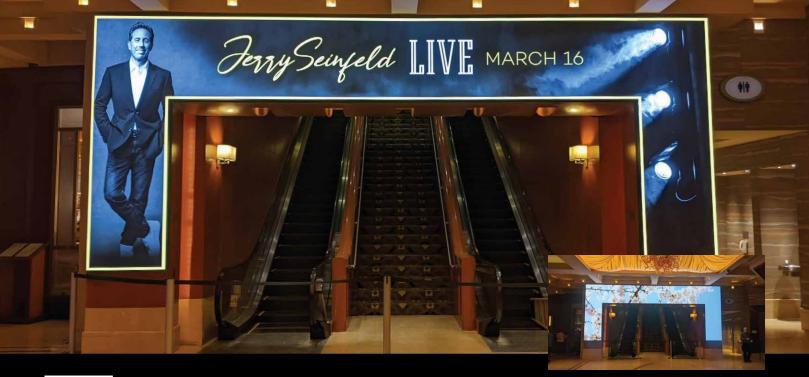

## ATS PRO Project Highlight

ATLANTIC CITY, NJ - The Borgata Hotel Casino & Spa, operated by MGM Resorts International, now features our captivating direct view video walls, enhancing the environment with vibrant visuals. This installation includes a Taylorleds WA 2.5mm curved wall, transforming the check-in area into a visual spectacular, spanning 30 feet wide and 3 feet high. Additionally, Taylorleds WU 1.9mm walls greet visitors at the Borgata Event Center entrance, featuring an architectural marvel archway measuring 25.7 feet wide by 10.6 feet high. Powered by the NovaStar H series Control System, this monumental collaboration showcases the synergy between cutting-edge technology and creative vision, enhancing the visitor experience at one of Atlantic City's premier destinations.