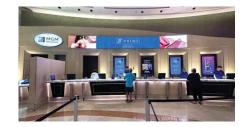

## ATS PRO Project Highlight

ATLANTIC CITY, NJ - The Borgata Hotel Casino & Spa, operated by MGM Resorts International, now features our captivating direct view video walls, enhancing the environment with vibrant visuals. This installation includes a Taylorleds WA 2.5mm curved wall, transforming the check-in area into a visual spectacular, spanning 30 feet wide and 3 feet high. Additionally, Taylorleds WU 1.9mm walls greet visitors at the Borgata Event Center entrance, featuring an architectural marvel archway measuring 25.7 feet wide by 10.6 feet high. Powered by the NovaStar H series Control System, this monumental collaboration showcases the synergy between cutting-edge technology and creative vision, enhancing the visitor experience at one of Atlantic City's premier destinations.