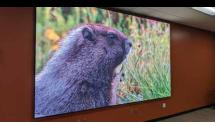

## WU PRO SERIES 1.9MM

NORTH DAKOTA - The Bobcat Company meeting room in North Dakota now features a state-of-the-art Taylorleds WU 1.9mm direct view LED wall with a resolution of 2240 x 1260 pixels. This installation demonstrates how cutting-edge dvLED technology can transform corporate spaces into hubs of innovation and communication. We extend our special thanks to Tricorne Audio Inc. for their expert integration.