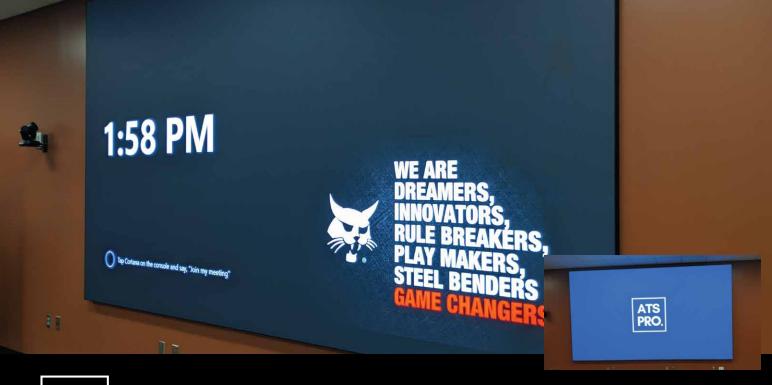

## WU PRO SERIES 1.9MM

NORTH DAKOTA - The Bobcat Company meeting room in North Dakota now features a state-of-the-art Taylorleds WU 1.9mm direct view LED wall with a resolution of 2240 x 1260 pixels. This installation demonstrates how cutting-edge dvLED technology can transform corporate spaces into hubs of innovation and communication. We extend our special thanks to Tricorne Audio Inc. for their expert integration.