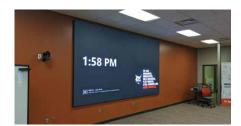

## WU PRO SERIES 1.9MM

NORTH DAKOTA - The Bobcat Company meeting room in North Dakota now features a state-of-the-art Taylorleds WU 1.9mm direct view LED wall with a resolution of 2240 x 1260 pixels. This installation demonstrates how cutting-edge dvLED technology can transform corporate spaces into hubs of innovation and communication. We extend our special thanks to Tricorne Audio Inc. for their expert integration.