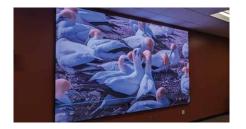

## WU PRO SERIES 1.9MM

NORTH DAKOTA - The Bobcat Company meeting room in North Dakota now features a state-of-the-art Taylorleds WU 1.9mm direct view LED wall with a resolution of 2240 x 1260 pixels. This installation demonstrates how cutting-edge dvLED technology can transform corporate spaces into hubs of innovation and communication. We extend our special thanks to Tricorne Audio Inc. for their expert integration.