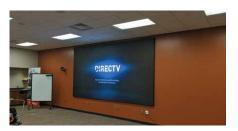

## WU PRO SERIES 1.9MM

NORTH DAKOTA - The Bobcat Company meeting room in North Dakota now features a state-of-the-art Taylorleds WU 1.9mm direct view LED wall with a resolution of 2240 x 1260 pixels. This installation demonstrates how cutting-edge dvLED technology can transform corporate spaces into hubs of innovation and communication. We extend our special thanks to Tricorne Audio Inc. for their expert integration.