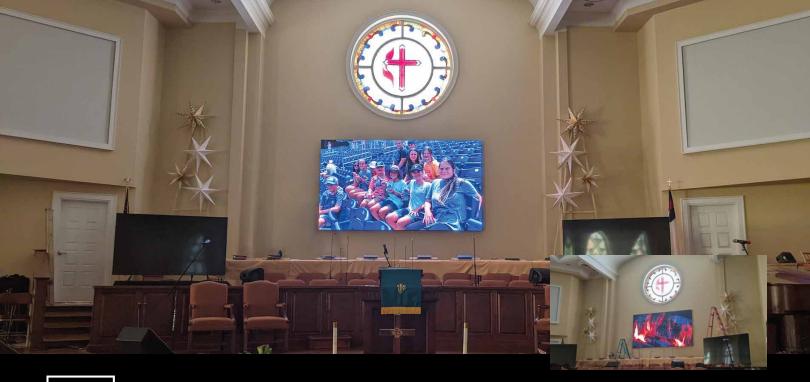

## WS PRO SERIES 2.9MM

MIDLAND, NC - A Taylorleds WS 2.9mm wall enhances the worship experience at Bethel Church in Midland, North Carolina with its stunning visuals. This installation exemplifies our commitment to integrating direct view LED technology in a house of worship, contributing to a more engaging service.