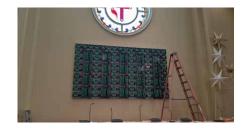

## WS PRO SERIES 2.9MM

MIDLAND, NC - A Taylorleds WS 2.9mm wall enhances the worship experience at Bethel Church in Midland, North Carolina with its stunning visuals. This installation exemplifies our commitment to integrating direct view LED technology in a house of worship, contributing to a more engaging service.