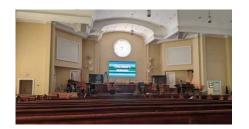

## WS PRO SERIES 2.9MM

MIDLAND, NC - A Taylorleds WS 2.9mm wall enhances the worship experience at Bethel Church in Midland, North Carolina with its stunning visuals. This installation exemplifies our commitment to integrating direct view LED technology in a house of worship, contributing to a more engaging service.