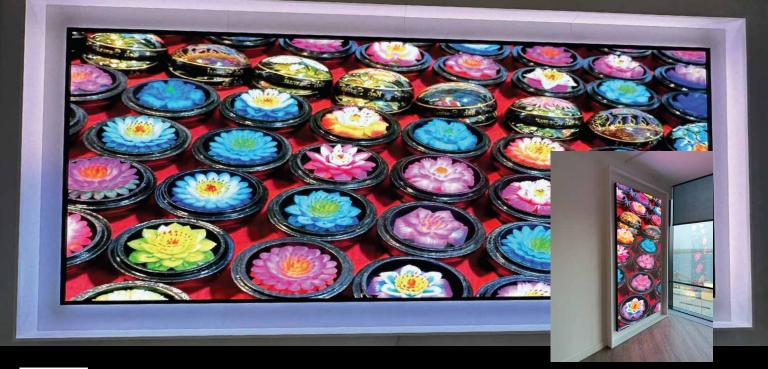

## **Taylorleds align** hitplay

MORRISVILLE, NC - The state-of-the-art Align Technology Customer Experience Center, made possible through the seamless integration by Hitplay Technologies and Doing Things Simply. ATS-Pro has provided top-notch direct view LED solutions from Taylorleds and NovaStar.

The center features five ATS-Pro LED walls, including WU models with 1.2mm and 1.5mm pitches, and a 1.2mm COB setup, ensuring a cutting-edge visual display.

Learn More

ats-pro.com

**Contact Us** 

1-800-755-3235