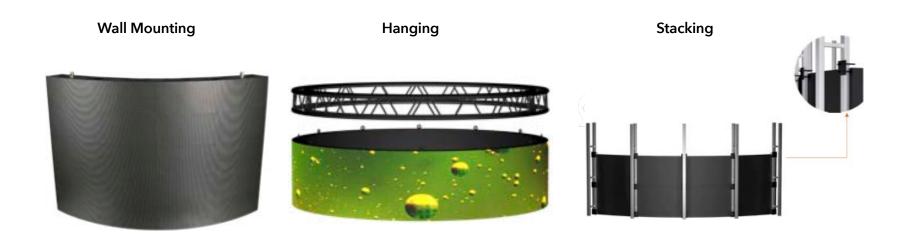

## Flexible Installation

Installation in front/rear according to site conditions; supports hanging, wall- mounting and stacking installation.