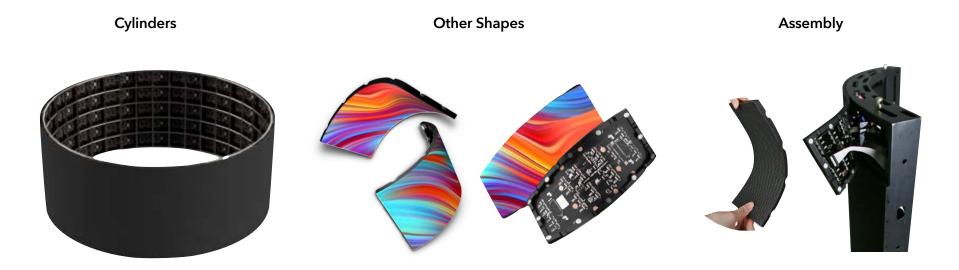

## **Supports Customization of Different Shapes**

Various customizable shapes (concave/convex/wave/cylinder) according to customer needs to help customers showcase their creativity.