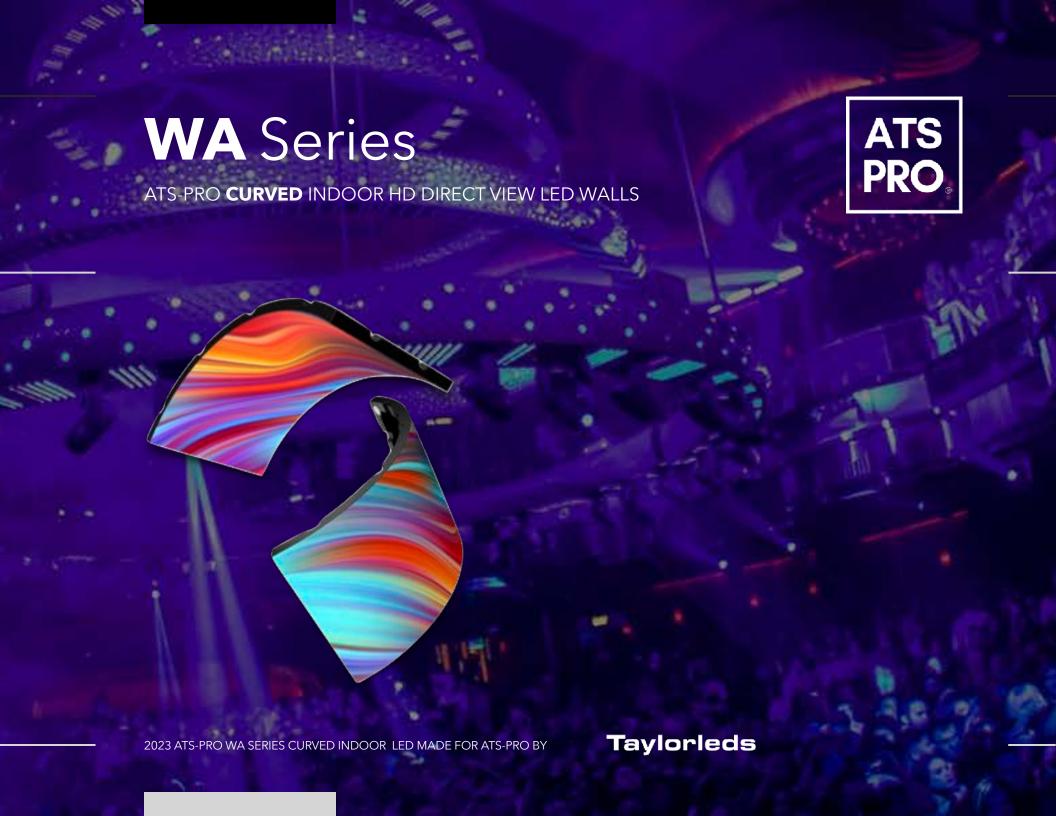

## **Supports Customization of Different Shapes**

Various customizable shapes (concave/convex/wave/cylinder) according to customer needs to help customers showcase their creativity.