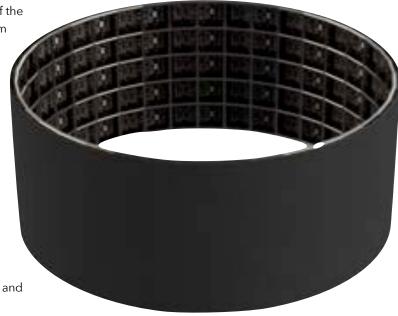

## **Supports Customization of Different Shapes**

Various customizable shapes (concave/convex/wave/cylinder) according to customer needs to help customers showcase their creativity.