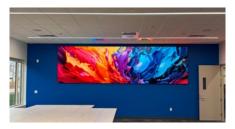

## Transforming the Cafeteria into a Dynamic Meeting Space

ATS-Pro is proud to enhance communication and engagement at **Zoll Medical Corp in Romford**, **RI**, with a cutting-edge dvLED display installation in their cafeteria—an adaptable space used for both daily use and town hall-style meetings.

This installation features two wall-mounted **Taylorleds WX Pro Series LED** walls, designed to deliver impactful visuals and seamless content sharing. The first display, with a 1.5mm pixel pitch, features a 3840 x 1080 resolution and spans 18.90 feet wide by 5.31 feet tall. The second, with a 1.87mm pixel pitch, offers a 4096 x 1152 resolution, measuring 25.20 feet wide by 7.09 feet tall. Both displays are powered by **NovaStar A10S Pro graphics cards** and integrated with the **H5 Video Wall Splicer processor**, ensuring crisp visuals, smooth playback, and effortless content management—making this space versatile for both everyday dining and company-wide meetings.