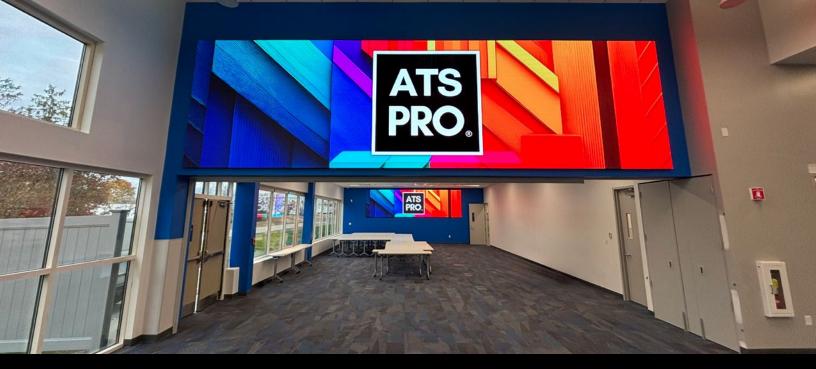

## Transforming the Cafeteria into a Dynamic Meeting Space

ATS-Pro is proud to enhance communication and engagement at **Zoll Medical Corp in Romford**, **RI**, with a cutting-edge dvLED display installation in their cafeteria—an adaptable space used for both daily use and town hall-style meetings.

This installation features two wall-mounted **Taylorleds WX Pro Series LED** walls, designed to deliver impactful visuals and seamless content sharing. The first display, with a 1.5mm pixel pitch, features a 3840 x 1080 resolution and spans 18.90 feet wide by 5.31 feet tall. The second, with a 1.87mm pixel pitch, offers a 4096 x 1152 resolution, measuring 25.20 feet wide by 7.09 feet tall. Both displays are powered by **NovaStar A10S Pro graphics cards** and integrated with the **H5 Video Wall Splicer processor**, ensuring crisp visuals, smooth playback, and effortless content management—making this space versatile for both everyday dining and company-wide meetings.