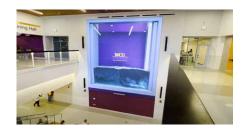

## Project Highlight

West Chester University, located in West Chester, Pennsylvania, is a leading public university that offers a wide range of undergraduate and graduate programs. Known for its commitment to academic excellence and student success, the university provides a dynamic learning environment that fosters innovation and research. The installation of the dvLED wall enhances the university's capabilities in delivering engaging visual content, supporting both educational and administrative functions.

The dvLED wall at West Chester University serves as a versatile platform for displaying high-resolution content, making it ideal for presentations, events, and digital signage. This cutting-edge technology not only elevates the visual experience on campus but also underscores the university's commitment to integrating advanced technology into its infrastructure, providing students and faculty with state-of-the-art resources.

We extend our sincere gratitude to IMS Technology Services for their expert integration and attention to detail ensured a seamless installation.

Learn More

ats-pro.com

**Contact Us** 

1-800-755-3235

Follow Us