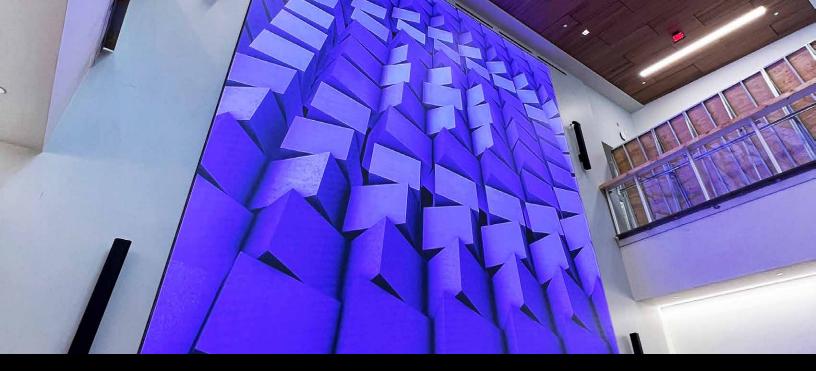

## Project Highlight

West Chester University, located in West Chester, Pennsylvania, is a leading public university that offers a wide range of undergraduate and graduate programs. Known for its commitment to academic excellence and student success, the university provides a dynamic learning environment that fosters innovation and research. The installation of the dvLED wall enhances the university's capabilities in delivering engaging visual content, supporting both educational and administrative functions.

The dvLED wall at West Chester University serves as a versatile platform for displaying high-resolution content, making it ideal for presentations, events, and digital signage. This cutting-edge technology not only elevates the visual experience on campus but also underscores the university's commitment to integrating advanced technology into its infrastructure, providing students and faculty with state-of-the-art resources.