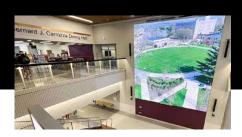

## Project Highlight

West Chester University, located in West Chester, Pennsylvania, is a leading public university that offers a wide range of undergraduate and graduate programs. Known for its commitment to academic excellence and student success, the university provides a dynamic learning environment that fosters innovation and research. The installation of the dvLED wall enhances the university's capabilities in delivering engaging visual content, supporting both educational and administrative functions.

The dvLED wall at West Chester University serves as a versatile platform for displaying high-resolution content, making it ideal for presentations, events, and digital signage. This cutting-edge technology not only elevates the visual experience on campus but also underscores the university's commitment to integrating advanced technology into its infrastructure, providing students and faculty with state-of-the-art resources.