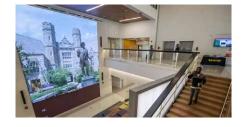

## Project Highlight

West Chester University, located in West Chester, Pennsylvania, is a leading public university that offers a wide range of undergraduate and graduate programs. Known for its commitment to academic excellence and student success, the university provides a dynamic learning environment that fosters innovation and research. The installation of the dvLED wall enhances the university's capabilities in delivering engaging visual content, supporting both educational and administrative functions.

The dvLED wall at West Chester University serves as a versatile platform for displaying high-resolution content, making it ideal for presentations, events, and digital signage. This cutting-edge technology not only elevates the visual experience on campus but also underscores the university's commitment to integrating advanced technology into its infrastructure, providing students and faculty with state-of-the-art resources.