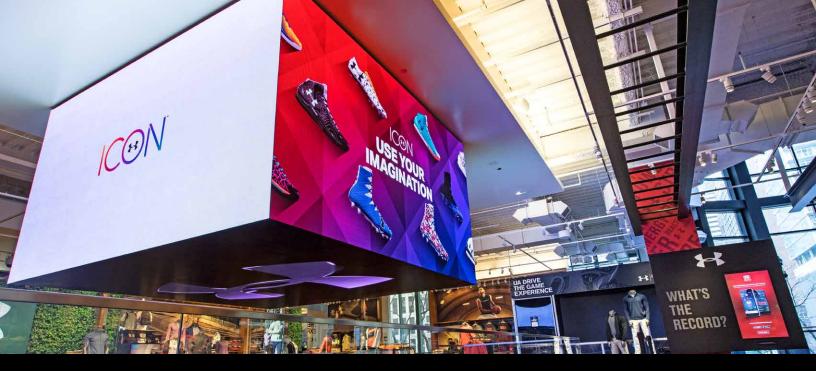

## Project Highlight

Ascending to the second floor, customers are greeted by a breathtaking 5-sided LED cube, over 15 feet in each dimension, hanging majestically above the escalator. This innovative installation provides immersive and engaging visual experiences, promoting the latest products and campaigns from every angle.