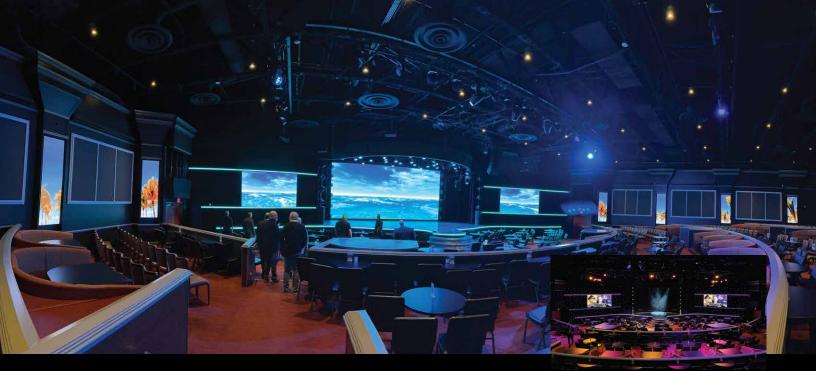

## WS PRO SERIES 2.6MM

LAS VEGAS, NV - The Strat Theater in Las Vegas now features a cutting-edge installation of WS model 2.6mm LED panels. This exceptional project, executed in partnership with Spi Entertainment, showcases the panels' ability to deliver unparalleled visual quality and immersive experiences. The LED panels seamlessly wrap around the stage, creating a dynamic and captivating environment that elevates every performance.

The WS panels are renowned for their high resolution, vibrant color accuracy, and flexible design, making them the perfect choice for a premier entertainment venue like The Strat Theater. This installation not only enhances the visual impact of every show but also underscores the innovative potential of our LED display solutions. Through this collaboration, The Strat Theater has been transformed into a cutting-edge venue that sets a new standard for live entertainment.