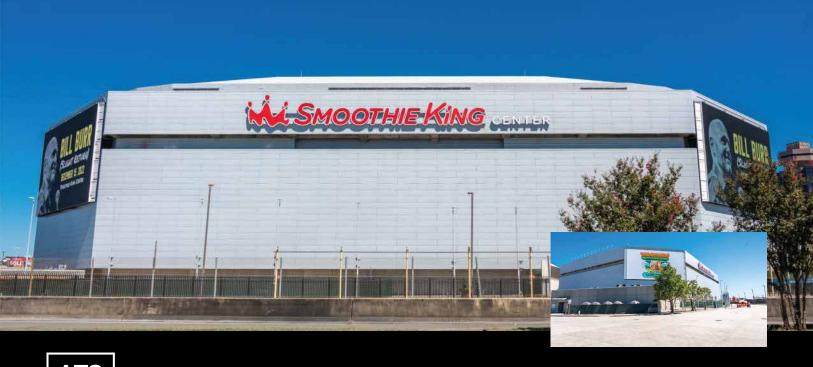

## Project Highlight

Smoothie King Center is a premier multi-purpose indoor arena located in the heart of New Orleans' Central Business District, adjacent to the iconic Caesars Superdome. Opened in 1999 as the New Orleans Arena, it has been the home of the New Orleans Pelicans of the National Basketball Association since 2002. The arena hosts a wide array of events, including concerts, family shows, and sporting events, making it a central hub for entertainment in the city.

The installation of the colossal 10mm marquee displays at the Smoothie King Center significantly enhances the visual experience for fans and visitors. These high-resolution screens provide vibrant, dynamic content that captures the energy and spirit of live events. Whether showcasing game highlights, interactive fan experiences, or promotional content, the Jumbotrons play a pivotal role in engaging audiences and elevating the overall atmosphere. This project underscores our commitment to delivering cutting-edge display technology that transforms public spaces and enhances community engagement.