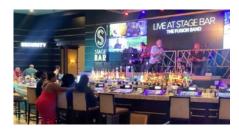

## Illuminating the Stage Bar at Seminole Classic Casino

ATS-PRO continues to set the stage for unforgettable entertainment experiences with our latest LED installation at Seminole Classic Casino Hollywood in Hollywood, FL. This high-impact visual showcase features Taylorleds WX Pro Series 1.5mm dvLED technology, creating an electrifying atmosphere that captivates audiences.

With cutting-edge display technology, this installation transforms the Stage Bar into a vibrant focal point, amplifying the entertainment experience for guests.

A special thank you to Clair Global for their expertise and collaboration in bringing this vision to life!