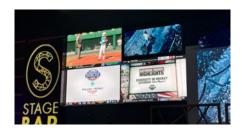

## Illuminating the Stage Bar at Seminole Classic Casino

ATS-PRO continues to set the stage for unforgettable entertainment experiences with our latest LED installation at Seminole Classic Casino Hollywood in Hollywood, FL. This high-impact visual showcase features Taylorleds WX Pro Series 1.5mm dvLED technology, creating an electrifying atmosphere that captivates audiences.

With cutting-edge display technology, this installation transforms the Stage Bar into a vibrant focal point, amplifying the entertainment experience for guests.

A special thank you to Clair Global for their expertise and collaboration in bringing this vision to life!