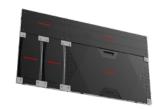

## Illuminating the Stage Bar at Seminole Classic Casino

ATS-PRO continues to set the stage for unforgettable entertainment experiences with our latest LED installation at Seminole Classic Casino Hollywood in Hollywood, FL. This high-impact visual showcase features Taylorleds WX Pro Series 1.5mm dvLED technology, creating an electrifying atmosphere that captivates audiences.

## **Dynamic Display Features:**

- T-Shaped LED Configuration A bold and immersive design that enhances visual engagement.
- Main Screen: 12.6' x 7.09' with a 2560 x 1440 resolution, delivering stunning clarity.
- Side Screens (2): Each measuring 7.87' x 4.43' with a 1600 x 900 resolution, completing the immersive T-shape experience.