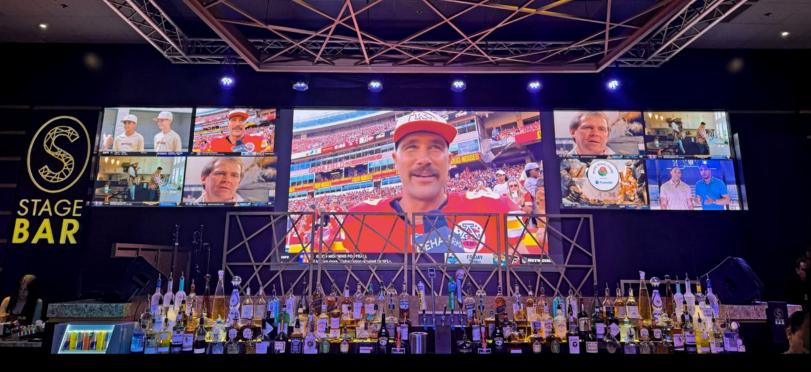

## Illuminating the Stage Bar at Seminole Classic Casino

ATS-PRO continues to set the stage for unforgettable entertainment experiences with our latest LED installation at Seminole Classic Casino Hollywood in Hollywood, FL. This high-impact visual showcase features Taylorleds WX Pro Series 1.5mm dvLED technology, creating an electrifying atmosphere that captivates audiences.

## **Dynamic Display Features:**

- T-Shaped LED Configuration A bold and immersive design that enhances visual engagement.
- Main Screen: 12.6' x 7.09' with a 2560 x 1440 resolution, delivering stunning clarity.
- Side Screens (2): Each measuring 7.87' x 4.43' with a 1600 x 900 resolution, completing the immersive T-shape experience.

With cutting-edge display technology, this installation transforms the Stage Bar into a vibrant focal point, amplifying the entertainment experience for guests.

A special thank you to Clair Global for their expertise and collaboration in bringing this vision to life!