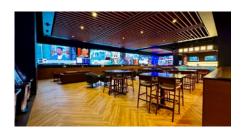

Outside, 16 **Taylorleds WG-HD Series** dvLED screens bring the excitement of racing and gaming to life. Built for durability, these high-definition displays withstand harsh weather conditions while delivering bright, clear visuals that ensure guests never miss a moment of the action. Inside, two **Taylorleds WU 1.9mm** LED screens further elevate the entertainment experience, including an impressive curved display that adds depth and immersion to the gaming environment.