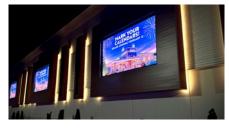

Outside, 16 **Taylorleds WG-HD Series** dvLED screens bring the excitement of racing and gaming to life. Built for durability, these high-definition displays withstand harsh weather conditions while delivering bright, clear visuals that ensure guests never miss a moment of the action. Inside, two **Taylorleds WU 1.9mm** LED screens further elevate the entertainment experience, including an impressive curved display that adds depth and immersion to the gaming environment.