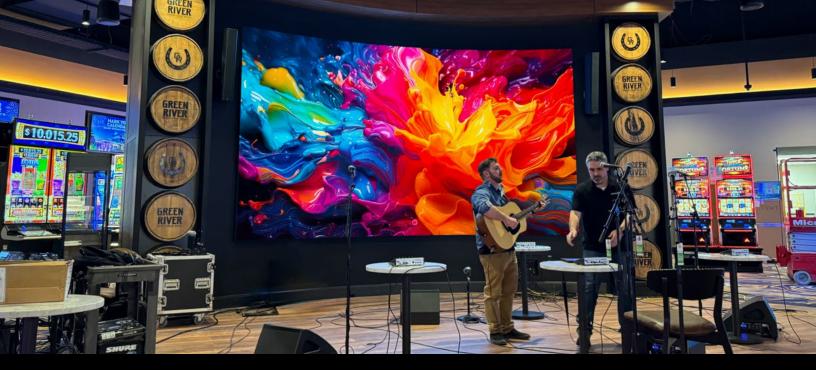

## Enhancing the Entertainment Experience at Owensboro

Located in the heart of Owensboro, KY, **Owensboro Racing & Gaming** is a premier destination for live racing, immersive gaming, and exceptional dining. To enhance the guest experience, ATS-Pro delivered a state-of-the-art dvLED display solution that transforms both indoor and outdoor environments with cutting-edge visuals.

Outside, 16 **Taylorleds WG-HD Series** dvLED screens bring the excitement of racing and gaming to life. Built for durability, these high-definition displays withstand harsh weather conditions while delivering bright, clear visuals that ensure guests never miss a moment of the action. Inside, two **Taylorleds WU 1.9mm** LED screens further elevate the entertainment experience, including an impressive curved display that adds depth and immersion to the gaming environment.