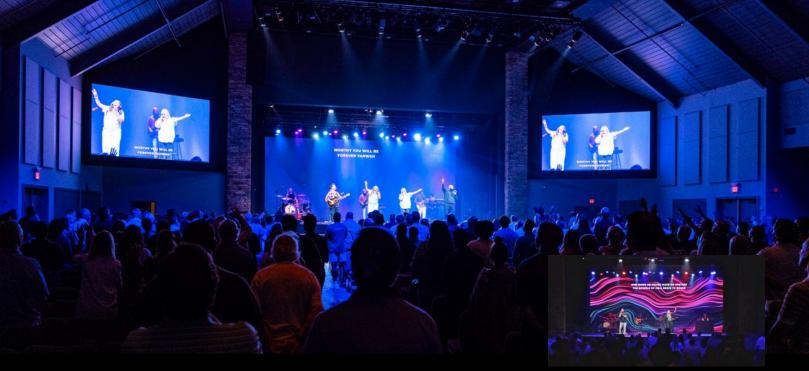

## Transforming the Worship Experience at North Metro Church

ATS-PRO is enhancing worship and engagement at North Metro Church in Marietta, GA with a state-of-the-art LED installation featuring **Taylorleds WX Pro 1.8mm dvLED technology**. This immersive display setup creates a visually stunning environment that elevates the worship experience.

## **Key Installation Features:**

- 40-Foot Hanging LED Wall A massive visual centerpiece with an ultra-sharp 6656 x 2592 resolution, delivering breathtaking clarity.
- Two Wall-Mounted LED Screens Each measuring 15.75' x 8.86' with a 2560 x 1440 resolution, providing exceptional visual detail.
- Advanced Processing Power All displays are powered by Novastar MX40 PRO processors, ensuring flawless performance and vibrant visuals.