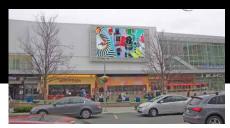

**MERRIFIELD, VA** - This impressive installation features a remarkable 10mm OOH Series outdoor LED wall measuring 38' x 22' at Merrifield Mall in Virginia. This direct view board is designed for advertisements and community messages, significantly enhancing the mall's façade while reinforcing its role as a community hub.

This monumental LED wall exemplifies state-of-the-art features and performance. The installation includes white color frames that reflect sunlight, reducing heat generation within the panel and lowering power consumption by over 30%. The aluminum module chassis and panel frame facilitate efficient heat dissipation, prolonging the lifespan of the panels by maintaining optimal operating conditions. Additionally, the waterproof technology, complete with waterproof connectors and outdoor-rated power and data cables, ensures reliable operation in all weather conditions. A strategically placed drain hole at the bottom of the panel prevents water ponding, further enhancing its durability.