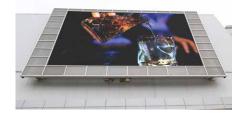

**MERRIFIELD, VA** - This impressive installation features a remarkable 10mm OOH Series outdoor LED wall measuring 38' x 22' at Merrifield Mall in Virginia. This direct view board is designed for advertisements and community messages, significantly enhancing the mall's façade while reinforcing its role as a community hub.

This monumental LED wall exemplifies state-of-the-art features and performance. The installation includes white color frames that reflect sunlight, reducing heat generation within the panel and lowering power consumption by over 30%. The aluminum module chassis and panel frame facilitate efficient heat dissipation, prolonging the lifespan of the panels by maintaining optimal operating conditions. Additionally, the waterproof technology, complete with waterproof connectors and outdoor-rated power and data cables, ensures reliable operation in all weather conditions. A strategically placed drain hole at the bottom of the panel prevents water ponding, further enhancing its durability.