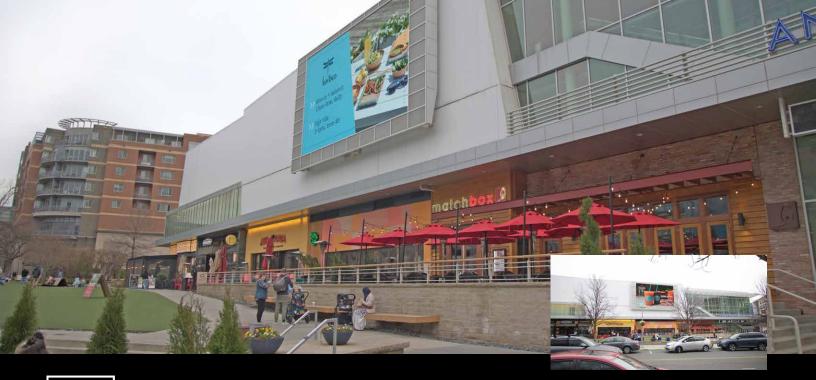

**MERRIFIELD, VA** - This impressive installation features a remarkable 10mm OOH Series outdoor LED wall measuring 38' x 22' at Merrifield Mall in Virginia. This direct view board is designed for advertisements and community messages, significantly enhancing the mall's façade while reinforcing its role as a community hub.

This monumental LED wall exemplifies state-of-the-art features and performance. The installation includes white color frames that reflect sunlight, reducing heat generation within the panel and lowering power consumption by over 30%. The aluminum module chassis and panel frame facilitate efficient heat dissipation, prolonging the lifespan of the panels by maintaining optimal operating conditions. Additionally, the waterproof technology, complete with waterproof connectors and outdoor-rated power and data cables, ensures reliable operation in all weather conditions. A strategically placed drain hole at the bottom of the panel prevents water ponding, further enhancing its durability.