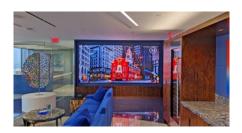

## Elevating the Lobby Experience with a Stunning LED Display

ATS-Pro is proud to enhance the client experience at a corporate lobby in **Boston, MA**, with a striking dvLED installation in their lobby. This state-of-the-art display creates a bold first impression, delivering crystal-clear visuals for branding, presentations, and dynamic content.

The installation features a **Taylorleds WU Pro Series II** LED wall, leveraging MIP technology for exceptional image quality and color accuracy. Measuring 12'-0 3/8" x 5'-7 7/8" with a 1.2mm pixel pitch and a 2880 x 1350 resolution, the display ensures sharp, detailed visuals that captivate visitors and clients alike.

Powered by a **NovaStar MX30-SF processor**, the system guarantees seamless content management, smooth playback, and reliable performance. This cutting-edge solution transforms the lobby into a sophisticated, visually engaging space that reflects the firm's professionalism and innovation.