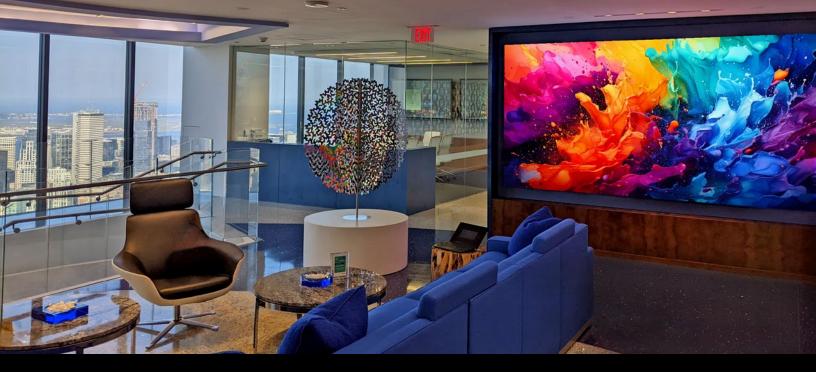

## Elevating the Lobby Experience with a Stunning LED Display

ATS-Pro is proud to enhance the client experience at a corporate lobby in **Boston, MA**, with a striking dvLED installation in their lobby. This state-of-the-art display creates a bold first impression, delivering crystal-clear visuals for branding, presentations, and dynamic content.

The installation features a **Taylorleds WU Pro Series II** LED wall, leveraging MIP technology for exceptional image quality and color accuracy. Measuring 12'-0 3/8" x 5'-7 7/8" with a 1.2mm pixel pitch and a 2880 x 1350 resolution, the display ensures sharp, detailed visuals that captivate visitors and clients alike.

Powered by a **NovaStar MX30-SF processor**, the system guarantees seamless content management, smooth playback, and reliable performance. This cutting-edge solution transforms the lobby into a sophisticated, visually engaging space that reflects the firm's professionalism and innovation.