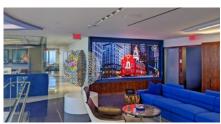

## Elevating the Lobby Experience with a Stunning LED Display

ATS-Pro is proud to enhance the client experience at a corporate lobby in **Boston, MA**, with a striking dvLED installation in their lobby. This state-of-the-art display creates a bold first impression, delivering crystal-clear visuals for branding, presentations, and dynamic content.

The installation features a **Taylorleds WU Pro Series II** LED wall, leveraging MIP technology for exceptional image quality and color accuracy. Measuring 12'-0 3/8" x 5'-7 7/8" with a 1.2mm pixel pitch and a 2880 x 1350 resolution, the display ensures sharp, detailed visuals that captivate visitors and clients alike.

Powered by a **NovaStar MX30-SF processor**, the system guarantees seamless content management, smooth playback, and reliable performance. This cutting-edge solution transforms the lobby into a sophisticated, visually engaging space that reflects the firm's professionalism and innovation.