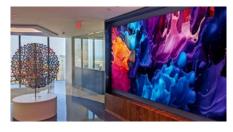

## Elevating the Lobby Experience with a Stunning LED Display

ATS-Pro is proud to enhance the client experience at a corporate lobby in **Boston, MA**, with a striking dvLED installation in their lobby. This state-of-the-art display creates a bold first impression, delivering crystal-clear visuals for branding, presentations, and dynamic content.

The installation features a **Taylorleds WU Pro Series II** LED wall, leveraging MIP technology for exceptional image quality and color accuracy. Measuring 12'-0 3/8" x 5'-7 7/8" with a 1.2mm pixel pitch and a 2880 x 1350 resolution, the display ensures sharp, detailed visuals that captivate visitors and clients alike.

Powered by a **NovaStar MX30-SF processor**, the system guarantees seamless content management, smooth playback, and reliable performance. This cutting-edge solution transforms the lobby into a sophisticated, visually engaging space that reflects the firm's professionalism and innovation.