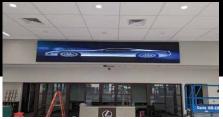

## **Taylorleds**

DOLYLESTOWN, PA - This Lexus Dealership has enhanced its showroom with a Taylorleds WS 2.6mm direct view LED video wall. This installation adds a touch of luxury and cutting-edge technology, providing an immersive visual experience that aligns with the dealership's commitment to excellence.

The project features the Taylorleds WS PRO SERIES 2.6MM, known for its superior image quality. ATS-Pro, the exclusive U.S. distributor for Taylorleds, played a vital role in this installation. Their extensive knowledge and expertise in AV solutions ensured that the video wall met the highest standards of performance and reliability. ATS-Pro's dedication to delivering top-quality products and services was instrumental in the seamless integration and flawless operation of this state-of-the-art video wall, enhancing the overall visual appeal and customer experience in the showroom.