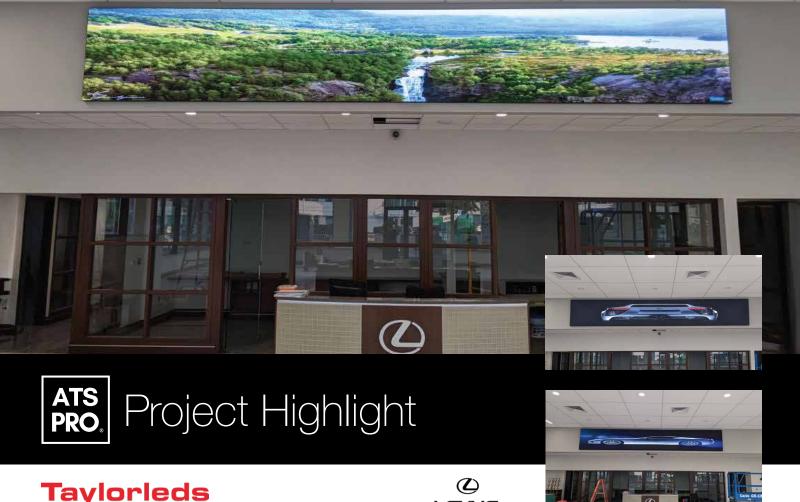

## **Taylorleds**

DOLYLESTOWN, PA - This Lexus Dealership has enhanced its showroom with a Taylorleds WS 2.6mm direct view LED video wall. This installation adds a touch of luxury and cutting-edge technology, providing an immersive visual experience that aligns with the dealership's commitment to excellence.

The project features the Taylorleds WS PRO SERIES 2.6MM, known for its superior image quality. ATS-Pro, the exclusive U.S. distributor for Taylorleds, played a vital role in this installation. Their extensive knowledge and expertise in AV solutions ensured that the video wall met the highest standards of performance and reliability. ATS-Pro's dedication to delivering top-quality products and services was instrumental in the seamless integration and flawless operation of this state-of-the-art video wall, enhancing the overall visual appeal and customer experience in the showroom.