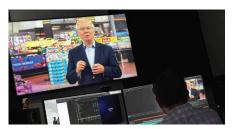

## WU PRO SERIES 1.2MM

INDIANAPOLIS, IN - The center of Kroger Broadcast Studio's cutting-edge facility displays our Taylorleds WU 1.2mm direct view LED video wall (20' x 11.25'). Powered by the NovaStar Technology A10s Pro graphic card and enhanced driving ICs, our LED system delivers vibrant and lifelike visuals, ensuring superior image quality. This state-of-the-art video wall represents the pinnacle of visual performance and reliability.