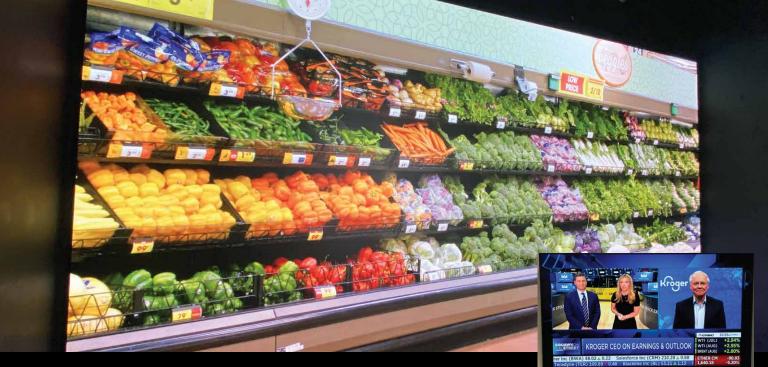

## WU PRO SERIES 1.2MM

INDIANAPOLIS, IN - The center of Kroger Broadcast Studio's cutting-edge facility displays our Taylorleds WU 1.2mm direct view LED video wall (20' x 11.25'). Powered by the NovaStar Technology A10s Pro graphic card and enhanced driving ICs, our LED system delivers vibrant and lifelike visuals, ensuring superior image quality. This state-of-the-art video wall represents the pinnacle of visual performance and reliability.