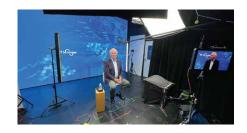

## WU PRO SERIES 1.2MM

INDIANAPOLIS, IN - The center of Kroger Broadcast Studio's cutting-edge facility displays our Taylorleds WU 1.2mm direct view LED video wall (20' x 11.25'). Powered by the NovaStar Technology A10s Pro graphic card and enhanced driving ICs, our LED system delivers vibrant and lifelike visuals, ensuring superior image quality. This state-of-the-art video wall represents the pinnacle of visual performance and reliability.