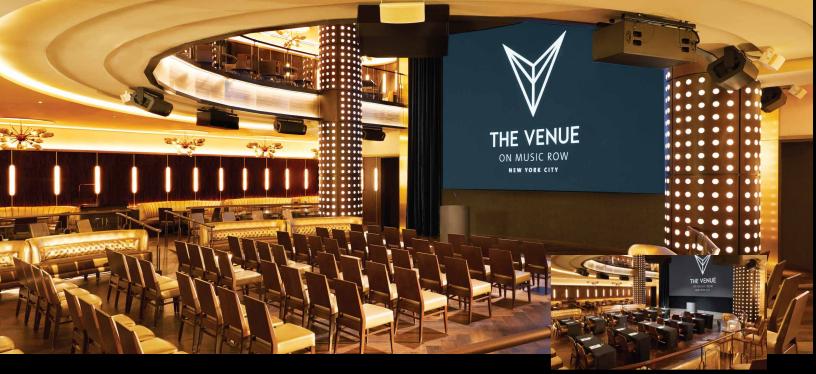

## **Taylorleds**

TIMES SQUARE, NY - A spectacular installation at The Venue on Music Row, Hard Rock Hotel New York, Times Square, NYC. The heart of this unique bi-level event space is illuminated by our curved direct view LED video wall, measuring an expansive 26' wide and 16.4' high. Our LED wall ensures every seat in the house has an unobstructed view, perfect for corporate events, live performances, or intimate breakout sessions. Its state-of-the-art audio-visual capabilities transform any event into a rock star-worthy spectacle. Located in the bustling heart of Manhattan, The Venue on Music Row spans over 6,000 sq. ft. with cabaret-style seating, built-in bars on each level, and exclusive amenities like a dedicated street-level entrance and private elevator access, ensuring a premium experience for all guests.