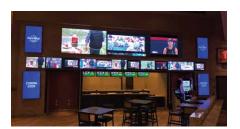

## VS PRO SERIES 3.9MM

GARY, IN - The Hard Rock Casino Northern Indiana where our direct-view LED walls (dvLED) illuminate both indoor and outdoor spaces with state-of-the-art visuals. Featured installations include the ATS-PRO VS Series 3.9mm, the ATS-PRO OOH Series 10mm Outdoor, and additional 1.9mm & 2.6mm LED panels. This project at the Hard Rock Casino exemplifies our dedication to providing versatile LED solutions that elevate every aspect of the gaming and entertainment industry.