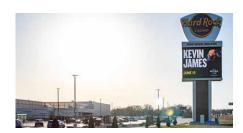

## VS PRO SERIES 3.9MM

GARY, IN - The Hard Rock Casino Northern Indiana where our direct-view LED walls (dvLED) illuminate both indoor and outdoor spaces with state-of-the-art visuals. Featured installations include the ATS-PRO VS Series 3.9mm, the ATS-PRO OOH Series 10mm Outdoor, and additional 1.9mm & 2.6mm LED panels. This project at the Hard Rock Casino exemplifies our dedication to providing versatile LED solutions that elevate every aspect of the gaming and entertainment industry.