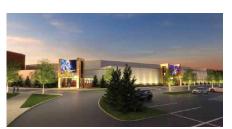

## ATS PRO Project Highlight



















## VS PRO SERIES 3.9MM

GARY, IN - The Hard Rock Casino Northern Indiana where our direct-view LED walls (dvLED) illuminate both indoor and outdoor spaces with state-of-the-art visuals. Featured installations include the ATS-PRO VS Series 3.9mm, the ATS-PRO OOH Series 10mm Outdoor, and additional 1.9mm & 2.6mm LED panels. This project at the Hard Rock Casino exemplifies our dedication to providing versatile LED solutions that elevate every aspect of the gaming and entertainment industry.

This installation was brought to life through the expert consulting and design from NV5, with integration from Clair Global, and sales and support from Audio Associates in Columbia, MD.

Learn More

ats-pro.com

**Contact Us** 

1-800-755-3235

Follow Us

fin linkedin.com/company/atsproled oinstagram.