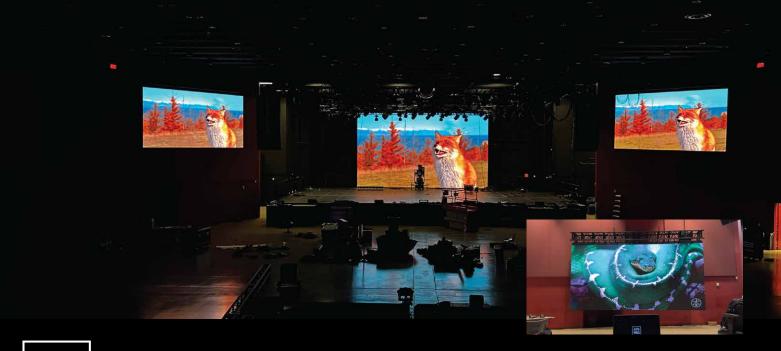

## VS PRO SERIES 3.9MM

GARY, IN - The Hard Rock Casino Northern Indiana where our direct-view LED walls (dvLED) illuminate both indoor and outdoor spaces with state-of-the-art visuals. Featured installations include the ATS-PRO VS Series 3.9mm, the ATS-PRO OOH Series 10mm Outdoor, and additional 1.9mm & 2.6mm LED panels. This project at the Hard Rock Casino exemplifies our dedication to providing versatile LED solutions that elevate every aspect of the gaming and entertainment industry.