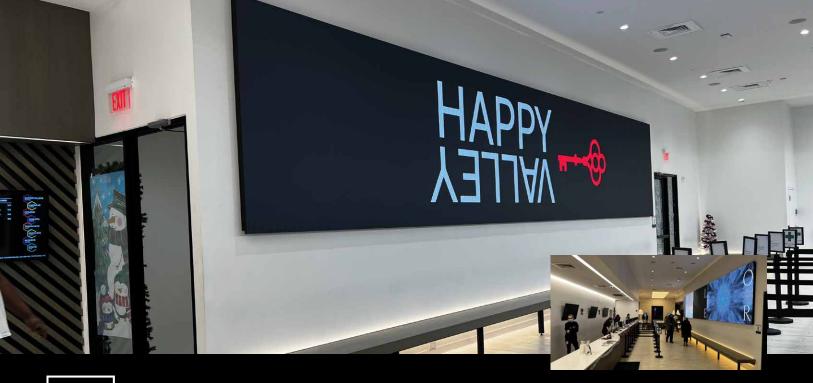

## **Taylorleds**

MASSSACHUSETTS - Reflecting on our project at Happy Valley Store in Massachusetts, we are proud to highlight the installation of two ATS direct view LED video walls. This project showcases the versatility and advanced capabilities of LED technology in retail environments. The installations include one portrait-oriented and one landscape-oriented video wall, both designed to elevate the visual experience for Happy Valley's customers.

Happy Valley is renowned for its commitment to quality and excellence in the cannabis industry, providing a premium retail experience that aligns with its brand values. The integration of ATS-Pro's cutting-edge dvLED technology enhances this commitment by delivering stunning, high-resolution visuals that captivate and engage customers. These video walls serve not only as dynamic digital displays but also as key elements in creating an immersive and visually appealing atmosphere within the store.