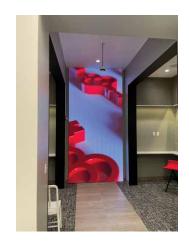

## **Taylorleds**

MASSSACHUSETTS - Reflecting on our project at Happy Valley Store in Massachusetts, we are proud to highlight the installation of two ATS direct view LED video walls. This project showcases the versatility and advanced capabilities of LED technology in retail environments. The installations include one portrait-oriented and one landscape-oriented video wall, both designed to elevate the visual experience for Happy Valley's customers.

Happy Valley is renowned for its commitment to quality and excellence in the cannabis industry, providing a premium retail experience that aligns with its brand values. The integration of ATS-Pro's cutting-edge dvLED technology enhances this commitment by delivering stunning, high-resolution visuals that captivate and engage customers. These video walls serve not only as dynamic digital displays but also as key elements in creating an immersive and visually appealing atmosphere within the store.