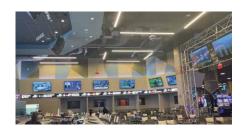

## WS PRO SERIES 2.6MM

DETROIT, MI - Gilly's Clubhouse & Rooftop in Detroit is a popular upscale sports bar and restaurant, known for its lively atmosphere and diverse menu offerings. Recently opened in the heart of downtown Detroit, Gilly's has quickly become a favorite destination for locals and visitors alike, especially those heading to or from nearby Ford Field or Comerica Park. It's also a prime spot for catching the game if you can't be there in person. To further elevate the guest experience, Gilly's installed a state-of-the-art sports ticker driven by the same live sports ticker feed used by sports books, casinos, and arenas. Collaborating with Rock The House Audio Visual, Gilly's chose to install a premium ATS-Pro Taylorleds brand ticker, featuring a high-resolution 2.6mm dot pitch. This ticker is part of the ATS-Pro WS Series, known for its excellent image quality and clarity, making it perfect for displaying live scores, updates, and event-specific content during corporate gatherings. With top-notch management, atmosphere, food and drink offerings, service, and location, Gilly's is primed for success!