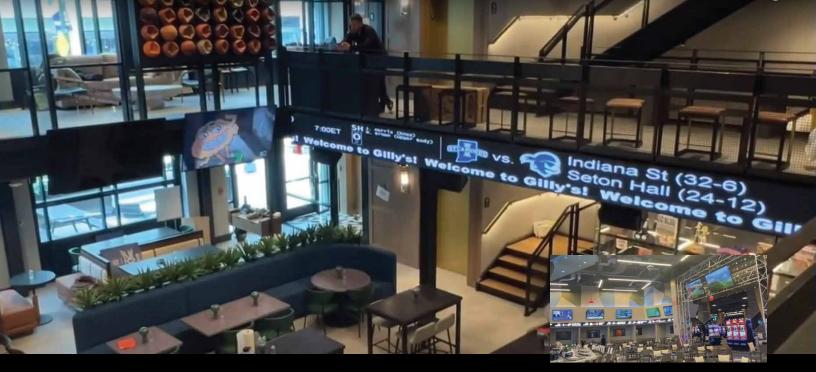

## WS PRO SERIES 2.6MM

DETROIT, MI - Gilly's Clubhouse & Rooftop in Detroit is a popular upscale sports bar and restaurant, known for its lively atmosphere and diverse menu offerings. Recently opened in the heart of downtown Detroit, Gilly's has quickly become a favorite destination for locals and visitors alike, especially those heading to or from nearby Ford Field or Comerica Park. It's also a prime spot for catching the game if you can't be there in person. To further elevate the guest experience, Gilly's installed a state-of-the-art sports ticker driven by the same live sports ticker feed used by sports books, casinos, and arenas. Collaborating with Rock The House Audio Visual, Gilly's chose to install a premium ATS-Pro Taylorleds brand ticker, featuring a high-resolution 2.6mm dot pitch. This ticker is part of the ATS-Pro WS Series, known for its excellent image quality and clarity, making it perfect for displaying live scores, updates, and event-specific content during corporate gatherings. With top-notch management, atmosphere, food and drink offerings, service, and location, Gilly's is primed for success!