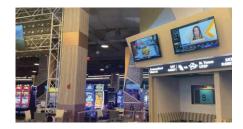

## WS PRO SERIES 2.6MM

DETROIT, MI - Gilly's Clubhouse & Rooftop in Detroit is a popular upscale sports bar and restaurant, known for its lively atmosphere and diverse menu offerings. Recently opened in the heart of downtown Detroit, Gilly's has quickly become a favorite destination for locals and visitors alike, especially those heading to or from nearby Ford Field or Comerica Park. It's also a prime spot for catching the game if you can't be there in person. To further elevate the guest experience, Gilly's installed a state-of-the-art sports ticker driven by the same live sports ticker feed used by sports books, casinos, and arenas. Collaborating with Rock The House Audio Visual, Gilly's chose to install a premium ATS-Pro Taylorleds brand ticker, featuring a high-resolution 2.6mm dot pitch. This ticker is part of the ATS-Pro WS Series, known for its excellent image quality and clarity, making it perfect for displaying live scores, updates, and event-specific content during corporate gatherings. With top-notch management, atmosphere, food and drink offerings, service, and location, Gilly's is primed for success!