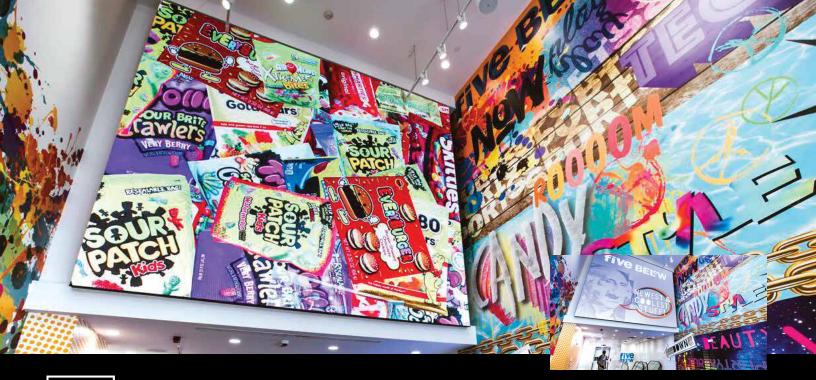

## fiVe Bel°W

**NEW YORK CITY, NY** - The vibrant Five Below storefront in NYC displays our LED wall transforming shopping into an interactive art experience. This dynamic direct view installation uses cutting-edge ATS-Pro panels to captivate and welcome shoppers, creating an immersive retail environment that blends technology and creativity.

The innovative panels featured in this installation are designed to be both thin and lightweight, allowing for flexible mounting options while maintaining ease of service. Each panel is equipped with advanced hardware, ensuring reliable connections and quick installation.

These dynamic dvLED panels and creative visuals turn the Five Below storefront into a captivating and welcoming space, inviting shoppers into a world of immersive retail.

Learn More Contact Us Follow Us ats-pro.com 1-800-755-3235