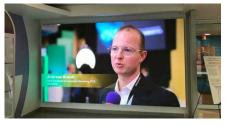

## WU PRO SERIES 1.9MM

PITTSBURG, PA - Take a glimpse into the North American headquarters of Covestro, where their welcome center and cafeteria are illuminated by our Taylorleds WU 1.9mm direct view LED wall. Measuring 10 feet wide and 5.6 feet high, this installation showcases how advanced direct view LED technology can seamlessly integrate into corporate environments. Beyond effectively presenting products and services, the display reinforces Covestro's corporate identity, values, and mission. The WU panels are known for their superior image quality, featuring high resolution and vibrant color accuracy, making them perfect for creating impactful and dynamic visual experiences in any setting.