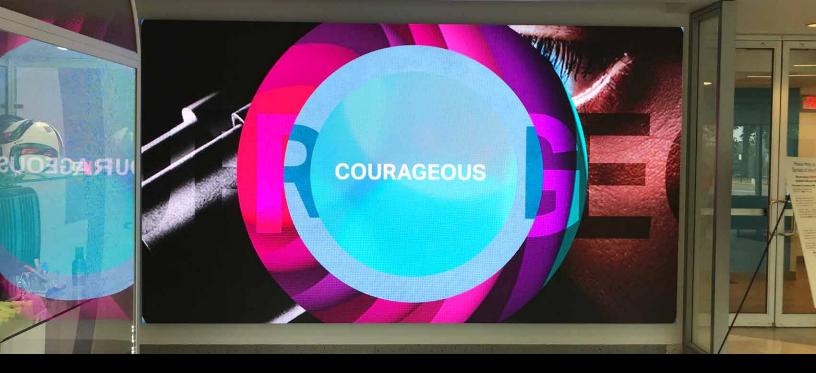

## WU PRO SERIES 1.9MM

PITTSBURG, PA - Take a glimpse into the North American headquarters of Covestro, where their welcome center and cafeteria are illuminated by our Taylorleds WU 1.9mm direct view LED wall. Measuring 10 feet wide and 5.6 feet high, this installation showcases how advanced direct view LED technology can seamlessly integrate into corporate environments. Beyond effectively presenting products and services, the display reinforces Covestro's corporate identity, values, and mission. The WU panels are known for their superior image quality, featuring high resolution and vibrant color accuracy, making them perfect for creating impactful and dynamic visual experiences in any setting.