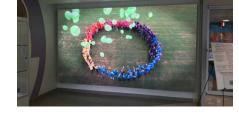

## WU PRO SERIES 1.9MM

PITTSBURG, PA - Take a glimpse into the North American headquarters of Covestro, where their welcome center and cafeteria are illuminated by our Taylorleds WU 1.9mm direct view LED wall. Measuring 10 feet wide and 5.6 feet high, this installation showcases how advanced direct view LED technology can seamlessly integrate into corporate environments. Beyond effectively presenting products and services, the display reinforces Covestro's corporate identity, values, and mission. The WU panels are known for their superior image quality, featuring high resolution and vibrant color accuracy, making them perfect for creating impactful and dynamic visual experiences in any setting.