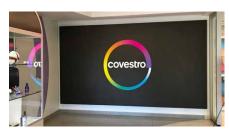

## WU PRO SERIES 1.9MM

PITTSBURG, PA - Take a glimpse into the North American headquarters of Covestro, where their welcome center and cafeteria are illuminated by our Taylorleds WU 1.9mm direct view LED wall. Measuring 10 feet wide and 5.6 feet high, this installation showcases how advanced direct view LED technology can seamlessly integrate into corporate environments. Beyond effectively presenting products and services, the display reinforces Covestro's corporate identity, values, and mission. The WU panels are known for their superior image quality, featuring high resolution and vibrant color accuracy, making them perfect for creating impactful and dynamic visual experiences in any setting.