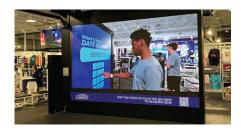

## **Taylorleds**

PEMBROKE PINES, FL - The Champs Sports Store in Pembroke Pines, Florida, now features an impressive installation of 11 Taylorleds WU 2.5mm LED screens, totaling an astounding 11.2 million pixels. These vibrant displays are strategically placed throughout the store, from the in-store basketball court and fitting rooms to the cash wrap and entrance, ensuring every corner is illuminated with dynamic visuals. Ideal for showcasing Champs Sports' social media feeds and merchandise ads, these WU panels deliver superior image quality with high resolution and vibrant color accuracy. The WU series is designed for versatility and impact, enhancing the retail environment and creating an engaging shopping experience for customers.