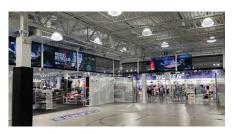

## **Taylorleds**

PEMBROKE PINES, FL - The Champs Sports Store in Pembroke Pines, Florida, now features an impressive installation of 11 Taylorleds WU 2.5mm LED screens, totaling an astounding 11.2 million pixels. These vibrant displays are strategically placed throughout the store, from the in-store basketball court and fitting rooms to the cash wrap and entrance, ensuring every corner is illuminated with dynamic visuals. Ideal for showcasing Champs Sports' social media feeds and merchandise ads, these WU panels deliver superior image quality with high resolution and vibrant color accuracy. The WU series is designed for versatility and impact, enhancing the retail environment and creating an engaging shopping experience for customers.