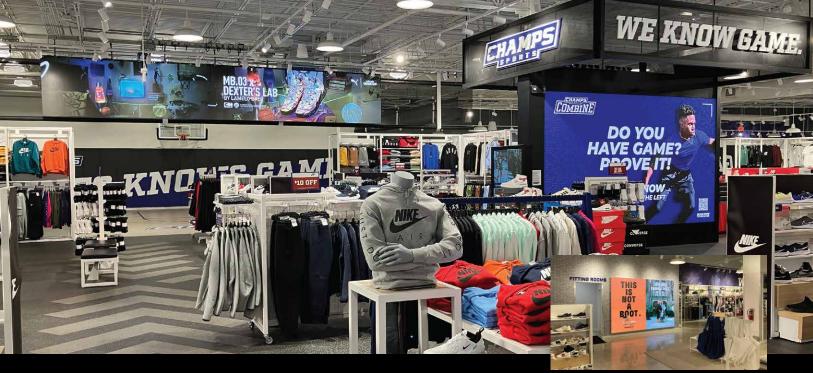

## **Taylorleds**

PEMBROKE PINES, FL - The Champs Sports Store in Pembroke Pines, Florida, now features an impressive installation of 11 Taylorleds WU 2.5mm LED screens, totaling an astounding 11.2 million pixels. These vibrant displays are strategically placed throughout the store, from the in-store basketball court and fitting rooms to the cash wrap and entrance, ensuring every corner is illuminated with dynamic visuals. Ideal for showcasing Champs Sports' social media feeds and merchandise ads, these WU panels deliver superior image quality with high resolution and vibrant color accuracy. The WU series is designed for versatility and impact, enhancing the retail environment and creating an engaging shopping experience for customers.