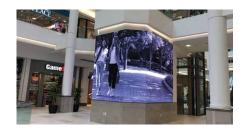

## Project Highlight

CAMBRIDGE, MA - Dive into the CambridgeSide Mall in Cambridge, MA, where our innovative 3-sided ATS-Pro direct view video wall wraps around an elevator, transforming it into a dynamic visual experience for shoppers. This creative endeavor exemplifies how we, the "Masters in the Art of LED," seamlessly blend cutting-edge technology with the retail landscape.

The ATS-Pro dvLED display is meticulously designed to deliver stunning visuals from every angle, captivating mall visitors as they move through the space. Its three-sided configuration maximizes visibility and engagement, ensuring that promotional content, advertisements, and community messages are effectively communicated.

This project at CambridgeSide Mall demonstrates the capabilities of ATS-Pro's indoor dvLED panels. Designed specifically for high-quality indoor environments, these panels provide superior image clarity and vibrant colors, enhancing the visual appeal of the mall's interior. The advanced technology used in these displays ensures consistent performance and long-lasting reliability, making them ideal for retail spaces that demand both aesthetic appeal and functional excellence.