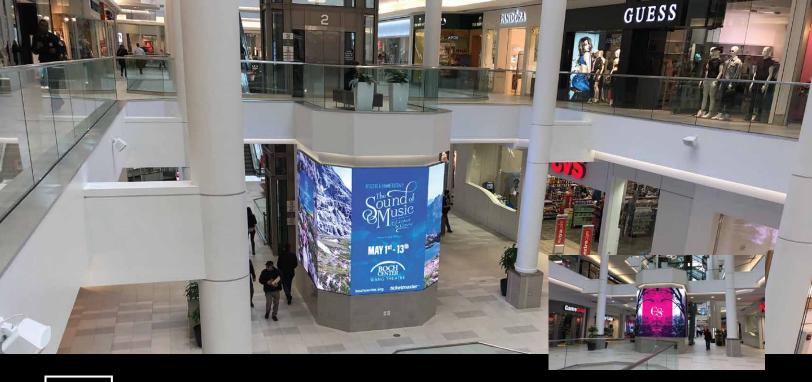

## Project Highlight

CAMBRIDGE, MA - Dive into the CambridgeSide Mall in Cambridge, MA, where our innovative 3-sided ATS-Pro direct view video wall wraps around an elevator, transforming it into a dynamic visual experience for shoppers. This creative endeavor exemplifies how we, the "Masters in the Art of LED," seamlessly blend cutting-edge technology with the retail landscape.

The ATS-Pro dvLED display is meticulously designed to deliver stunning visuals from every angle, captivating mall visitors as they move through the space. Its three-sided configuration maximizes visibility and engagement, ensuring that promotional content, advertisements, and community messages are effectively communicated.

This project at CambridgeSide Mall demonstrates the capabilities of ATS-Pro's indoor dvLED panels. Designed specifically for high-quality indoor environments, these panels provide superior image clarity and vibrant colors, enhancing the visual appeal of the mall's interior. The advanced technology used in these displays ensures consistent performance and long-lasting reliability, making them ideal for retail spaces that demand both aesthetic appeal and functional excellence.