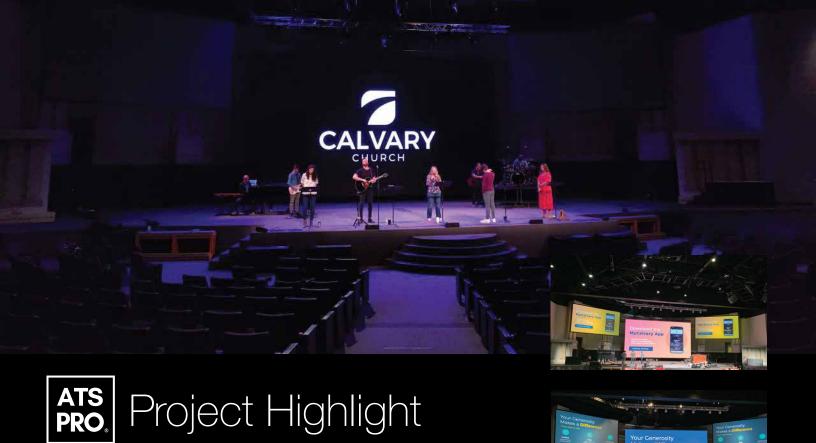

INTEGRATION

Our 39' wide, 22' high 2.5mm direct view video wall delivers a stunning 4,608 x 2,59 resolution, making every service an immersive visual journey. This series of panels are thin and lightweight, making them versatile for various mounting solutions while still maintaining full front service capabilities.

Special thanks go to our partners from Clair Global for their exceptional collaboration. Their partnership has been instrumental in the successful implementation of this state-of-the-art display.

This project at Calvary Church showcases the versatility and advanced capabilities of the ATS-Pro's LED panels, transforming the worship environment with cutting-edge technology and seamless integration.