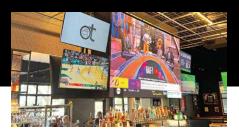

## WU PRO SFRIFS 1.9MM

NAVARRE, FL - Buffalo Wild Wings in Navarre, Florida, has significantly upgraded its sports viewing experience with our TaylorLEDs WU 1.9mm direct view LED video wall. This advanced installation introduces state-of-the-art technology, delivering an immersive visual experience that matches the restaurant's dedication to premier sports entertainment. Renowned for its exceptional image quality, the TaylorLEDs video wall offers vibrant and true-to-life visuals that enhance the excitement of every game and event.

We extend our heartfelt thanks to AVDIUSA (Audio Visual Design Install) for their crucial role and expertise in realizing this vision. Their exceptional work ensured a smooth and flawless installation, seamlessly integrating the cutting-edge LED technology into Buffalo Wild Wings' lively atmosphere. Together, we have crafted a visually impressive and technologically advanced centerpiece that amplifies the sports viewing experience for all visitors.