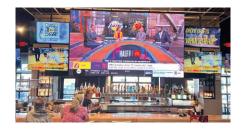

## WU PRO SFRIFS 1.9MM

NAVARRE, FL - Buffalo Wild Wings in Navarre, Florida, has significantly upgraded its sports viewing experience with our TaylorLEDs WU 1.9mm direct view LED video wall. This advanced installation introduces state-of-the-art technology, delivering an immersive visual experience that matches the restaurant's dedication to premier sports entertainment. Renowned for its exceptional image quality, the TaylorLEDs video wall offers vibrant and true-to-life visuals that enhance the excitement of every game and event.

We extend our heartfelt thanks to AVDIUSA (Audio Visual Design Install) for their crucial role and expertise in realizing this vision. Their exceptional work ensured a smooth and flawless installation, seamlessly integrating the cutting-edge LED technology into Buffalo Wild Wings' lively atmosphere. Together, we have crafted a visually impressive and technologically advanced centerpiece that amplifies the sports viewing experience for all visitors.