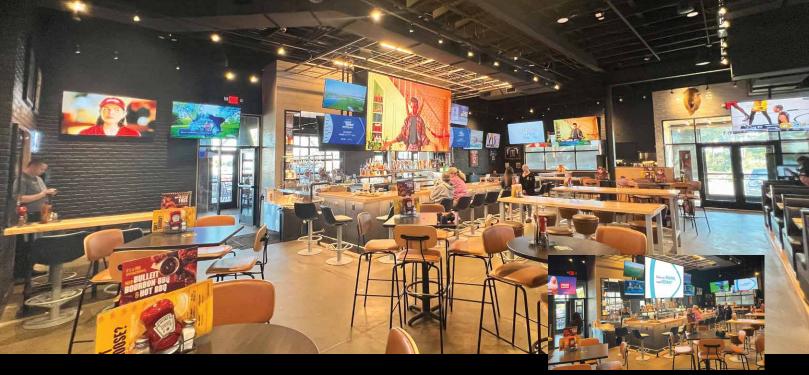

## WU PRO SFRIFS 1.9MM

NAVARRE, FL - Buffalo Wild Wings in Navarre, Florida, has significantly upgraded its sports viewing experience with our TaylorLEDs WU 1.9mm direct view LED video wall. This advanced installation introduces state-of-the-art technology, delivering an immersive visual experience that matches the restaurant's dedication to premier sports entertainment. Renowned for its exceptional image quality, the TaylorLEDs video wall offers vibrant and true-to-life visuals that enhance the excitement of every game and event.

We extend our heartfelt thanks to AVDIUSA (Audio Visual Design Install) for their crucial role and expertise in realizing this vision. Their exceptional work ensured a smooth and flawless installation, seamlessly integrating the cutting-edge LED technology into Buffalo Wild Wings' lively atmosphere. Together, we have crafted a visually impressive and technologically advanced centerpiece that amplifies the sports viewing experience for all visitors.