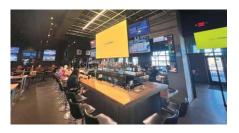

## WU PRO SFRIFS 1.9MM

NAVARRE, FL - Buffalo Wild Wings in Navarre, Florida, has significantly upgraded its sports viewing experience with our TaylorLEDs WU 1.9mm direct view LED video wall. This advanced installation introduces state-of-the-art technology, delivering an immersive visual experience that matches the restaurant's dedication to premier sports entertainment. Renowned for its exceptional image quality, the TaylorLEDs video wall offers vibrant and true-to-life visuals that enhance the excitement of every game and event.

We extend our heartfelt thanks to AVDIUSA (Audio Visual Design Install) for their crucial role and expertise in realizing this vision. Their exceptional work ensured a smooth and flawless installation, seamlessly integrating the cutting-edge LED technology into Buffalo Wild Wings' lively atmosphere. Together, we have crafted a visually impressive and technologically advanced centerpiece that amplifies the sports viewing experience for all visitors.