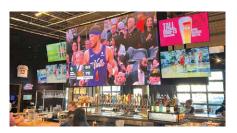

## WU PRO SFRIFS 1.9MM

NAVARRE, FL - Buffalo Wild Wings in Navarre, Florida, has significantly upgraded its sports viewing experience with our TaylorLEDs WU 1.9mm direct view LED video wall. This advanced installation introduces state-of-the-art technology, delivering an immersive visual experience that matches the restaurant's dedication to premier sports entertainment. Renowned for its exceptional image quality, the TaylorLEDs video wall offers vibrant and true-to-life visuals that enhance the excitement of every game and event.

We extend our heartfelt thanks to AVDIUSA (Audio Visual Design Install) for their crucial role and expertise in realizing this vision. Their exceptional work ensured a smooth and flawless installation, seamlessly integrating the cutting-edge LED technology into Buffalo Wild Wings' lively atmosphere. Together, we have crafted a visually impressive and technologically advanced centerpiece that amplifies the sports viewing experience for all visitors.