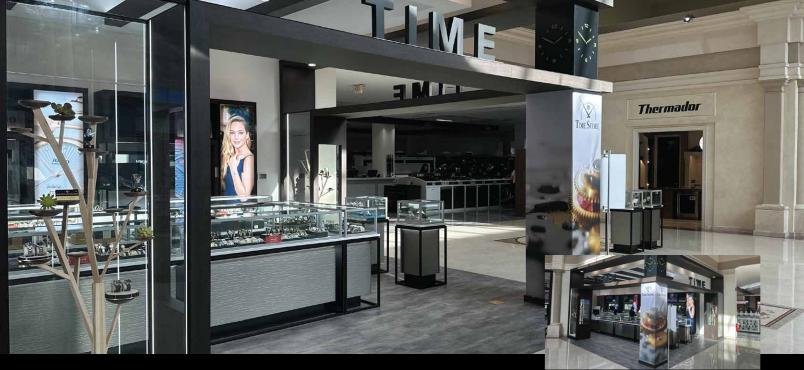

## WS PRO SERIES 1.9MM

GLENVIEW, IL - This distinctive project features our custom WS model 1.9mm panels at the ABT Electronics Showroom and Gallery, north of Chicago. Our LED panels, which elegantly wrap around the entire column of the flagship showroom, transform the space into a dynamic digital canvas. This project transcends the traditional concept of a direct-view LED wall, redefining the area as a digital gallery and showcasing the scalability, customization, and modularity of our LED display products.

The WS panels, renowned for their superior image quality and versatility, exemplify our commitment to cutting-edge technology. With features like seamless integration, high resolution, and vivid color reproduction, these panels elevate any space into a realm of digital artistry and expression. This installation at ABT Electronics not only enhances the visual experience but also underscores the innovative possibilities of our LED display solutions.