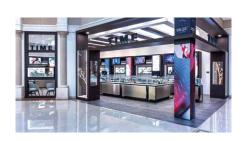

## WS PRO SERIES 1.9MM

GLENVIEW, IL - This distinctive project features our custom WS model 1.9mm panels at the ABT Electronics Showroom and Gallery, north of Chicago. Our LED panels, which elegantly wrap around the entire column of the flagship showroom, transform the space into a dynamic digital canvas. This project transcends the traditional concept of a direct-view LED wall, redefining the area as a digital gallery and showcasing the scalability, customization, and modularity of our LED display products.

The WS panels, renowned for their superior image quality and versatility, exemplify our commitment to cutting-edge technology. With features like seamless integration, high resolution, and vivid color reproduction, these panels elevate any space into a realm of digital artistry and expression. This installation at ABT Electronics not only enhances the visual experience but also underscores the innovative possibilities of our LED display solutions.