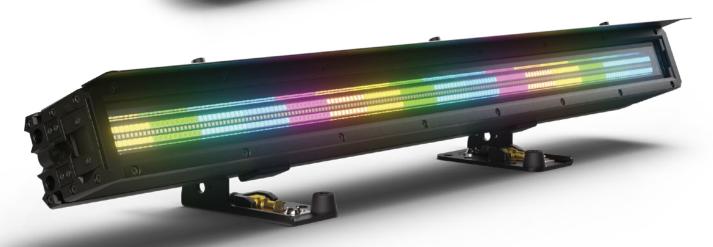

# PIXBAR® G2 SERIES

### IP65 LED BARS IN 1 METRE

- · Available in RGBW, RGBWAUV, SMD and TW in 1 m versions
- · Simple and efficient interconection of up to three units with the optional STACK-KIT
- · Adjustable feet for truss-bracing positioning
- · Optional VERTI-MOUNT for standing or hanging application
- · Easy slide-in filter mechanism with locking mechanism
- · Fanless cooling design
- · High brightness and accurate colour mixing
- · SPIN16® included