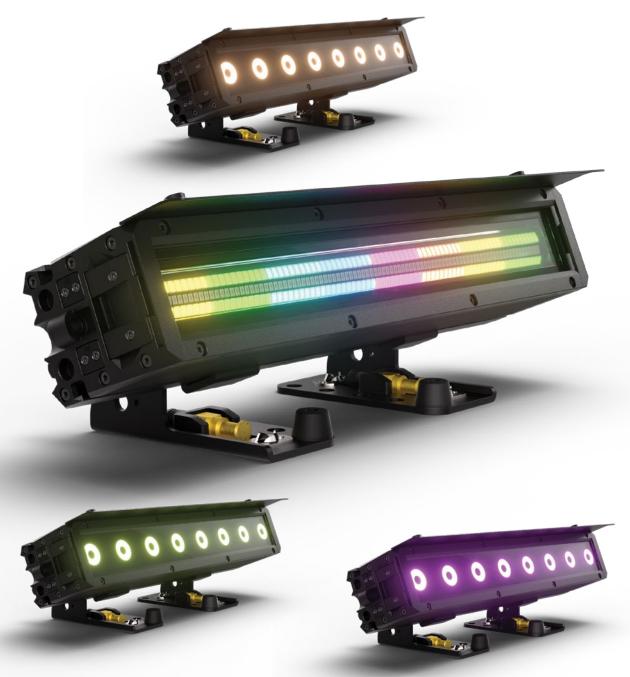

# PIXBAR® G2 SERIES

### IP65 LED BARS IN 1 METRE

- · Available in RGBW, RGBWAUV, SMD and TW in 1 m versions
- · Simple and efficient interconection of up to three units with the optional STACK-KIT
- · Adjustable feet for truss-bracing positioning
- · Optional VERTI-MOUNT for standing or hanging application
- · Easy slide-in filter mechanism with locking mechanism
- · Fanless cooling design
- · High brightness and accurate colour mixing
- · SPIN16® included

## PIXBAR® G2 SHORT SERIES

IP65 LED BARS IN 0.5 METRE

- · Available in RGBW, RGBWAUV, SMD and TW in 0.5 m versions
- · Simple and efficient interconection of up to three units with the optional STACK-KIT
- · Adjustable feet for truss-bracing positioning
- · Optional VERTI-MOUNT for standing or hanging application
- · Easy slide-in filter mechanism with locking mechanism
- · Fanless cooling design
- · High brightness and accurate colour mixing
- SPIN16® included