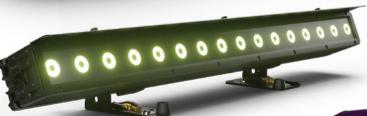

### IP65 LED BARS IN 1 METRE

- · Available in RGBW, RGBWAUV, SMD and TW in 1 m versions
- · Simple and efficient interconection of up to three units with the optional STACK-KIT
- · Adjustable feet for truss-bracing positioning
- · Optional VERTI-MOUNT for standing or hanging application
- · Easy slide-in filter mechanism with locking mechanism
- · Fanless cooling design
- · High brightness and accurate colour mixing
- · SPIN16® included

## PIXBAR® G2 SHORT SERIES

IP65 LED BARS IN 0.5 METRE

- · Available in RGBW, RGBWAUV, SMD and TW in 0.5 m versions
- · Simple and efficient interconection of up to three units with the optional STACK-KIT
- · Adjustable feet for truss-bracing positioning
- · Optional VERTI-MOUNT for standing or hanging application
- · Easy slide-in filter mechanism with locking mechanism
- · Fanless cooling design
- · High brightness and accurate colour mixing
- SPIN16® included