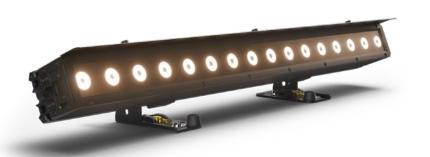

# PIXBAR® G2 SERIES

### IP65 LED BARS IN 1 METRE

- · Available in RGBW, RGBWAUV, SMD and TW in 1 m versions
- · Simple and efficient interconection of up to three units with the optional STACK-KIT
- · Adjustable feet for truss-bracing positioning
- · Optional VERTI-MOUNT for standing or hanging application
- · Easy slide-in filter mechanism with locking mechanism
- · Fanless cooling design
- · High brightness and accurate colour mixing
- · SPIN16® included