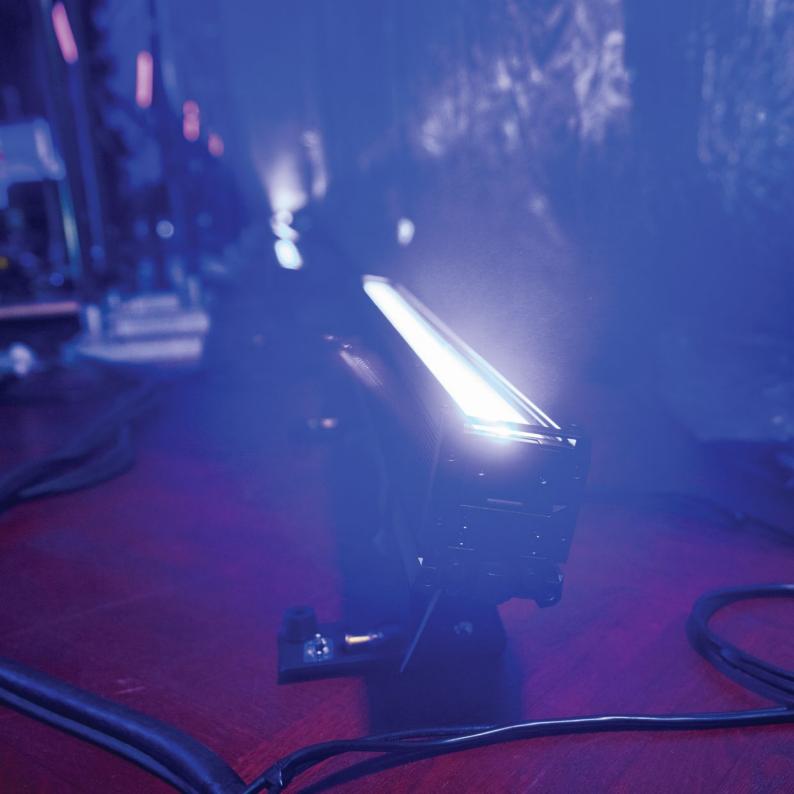

# PIXBAR® G2 SERIES

### IP65 LED BARS IN 1 METRE

- · Available in RGBW, RGBWAUV, SMD and TW in 1 m versions
- · Simple and efficient interconection of up to three units with the optional STACK-KIT
- · Adjustable feet for truss-bracing positioning
- · Optional VERTI-MOUNT for standing or hanging application
- · Easy slide-in filter mechanism with locking mechanism
- · Fanless cooling design
- · High brightness and accurate colour mixing
- · SPIN16® included