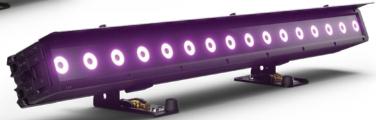

### IP65 LED BARS IN 1 METRE

- · Available in RGBW, RGBWAUV, SMD and TW in 1 m versions
- · Simple and efficient interconection of up to three units with the optional STACK-KIT
- · Adjustable feet for truss-bracing positioning
- · Optional VERTI-MOUNT for standing or hanging application
- · Easy slide-in filter mechanism with locking mechanism
- · Fanless cooling design
- · High brightness and accurate colour mixing
- · SPIN16® included

## PIXBAR® G2 SHORT SERIES

IP65 LED BARS IN 0.5 METRE

- · Available in RGBW, RGBWAUV, SMD and TW in 0.5 m versions
- · Simple and efficient interconection of up to three units with the optional STACK-KIT
- · Adjustable feet for truss-bracing positioning
- · Optional VERTI-MOUNT for standing or hanging application
- · Easy slide-in filter mechanism with locking mechanism
- · Fanless cooling design
- · High brightness and accurate colour mixing
- SPIN16® included